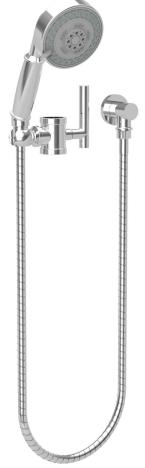

## Handshower Set Mount for 1-1/4" Dia. Grab Bars

- Converts any ADA grab bars into Handshower w/ Slidebar Set
- Compatible with all Newport Brass / Ginger Grab bars
- Fully adjustable (height and angle)
- Multi-function handshower engine with 3 spray modes
- Rubber nozzles facilitate easy cleaning
- 59" [149.9 cm] spiral shower hose
- 1/2" NPT inlet elbow fitting
- 4" (10.2 cm) showerhead diameter
- 1.8 GPM (6.8 LPM) Max

#### Product Specification Add "Color / Finish" suffix to Model number, below.

The Handshower set mount shall be of solid brass construction while incorporating a non-metallic handshower engine. Handshower shall have a multi-function shower engine with 3 spray modes incorporating rubber nozzles to facilitate easy cleaning. Handshower shall incorporate twin back-check valves within the handle. Handshower Set shall have a 1/2" NPT inlet elbow fitting and 4" (10.2 cm) showerhead diameter while operating at 1.8 gallons (6.7 liters) per minute maximum flow rate. Handshower Set is intended for use with 1-1/4" [3.175 cm] diameter tube. Handshower set mount shall be Newport Brass Model 990-0443/\_\_\_. Required accessory Grab Bar shall be Newport Brass Model \_\_\_\_0-39\_\_\_/\_\_\_