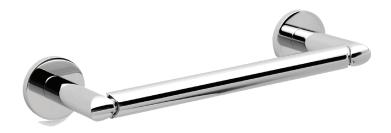

### Towel Bar 990-1200

#### **Product Specification** Add "Color / Finish" suffix to Model number, below.

The Towel Bar shall be made of solid brass construction. Towel Bar shall complement Newport Brass East Linear product series. Towel Bar shall be Newport Brass Model 990-1200/\_\_\_\_.