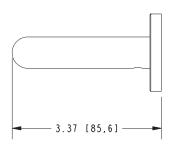

gulations



#### **Colors / Finishes**

- 10B: Oil Rubbed Bronze
- 15: Polished Nickel

**Features** 

Solid brass construction

- 15S: Satin Nickel PVD
- 26: Polished Chrome
- Other: Refer to the Newport Brass catalog for additional color/finish options.

#### **Specified Model**

| Model    | Description  | Colors   Finishes             |
|----------|--------------|-------------------------------|
| 990-1200 | 8" Towel Bar | □ 10B □ 15 □ 15S □ 26 □ Other |

#### **Product Specification** Add "Color / Finish" suffix to Model number, below.

The Towel Bar shall be made of solid brass construction. Towel Bar shall complement Newport Brass East Linear product series. Towel Bar shall be Newport Brass Model 990-1200/\_\_\_\_.

### 990-1200

### **PRODUCT DIMENSIONS** (Units are in inches)





## East Linear Towel Bar 990-1200



t: 949.417.5207 | www.newportbrass.com ©2022 Brasstech, Inc.

Page 2 of 2 Spec\_990-1200\_a\_1.22 EN-4429