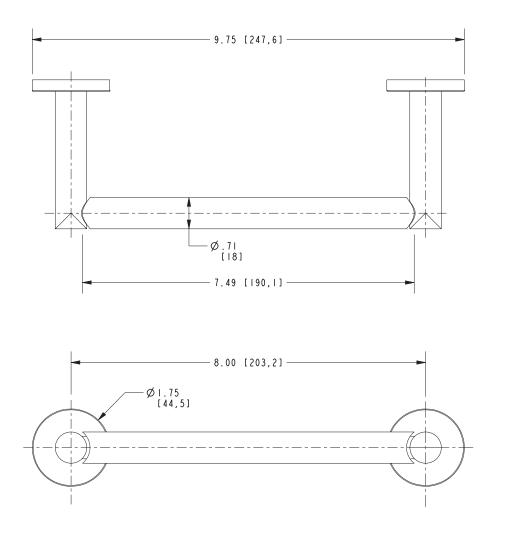

regulations



#### **Colors / Finishes**

- 10B: Oil Rubbed Bronze
- 15: Polished Nickel

**Features** 

Solid brass construction

- 15S: Satin Nickel PVD
- 26: Polished Chrome
- Other: Refer to the Newport Brass catalog for additional color/finish options.

#### **Specified Model**

| Model    | Description  | Colors   Finishes             |
|----------|--------------|-------------------------------|
| 990-1200 | 8" Towel Bar | □ 10B □ 15 □ 15S □ 26 □ Other |

#### **Product Specification** Add "Color / Finish" suffix to Model number, below.

The Towel Bar shall be made of solid brass construction. Towel Bar shall complement Newport Brass East Linear product series. Towel Bar shall be Newport Brass Model 990-1200/\_\_\_\_.

### 990-1200

### **PRODUCT DIMENSIONS** (Units are in inches)





## East Linear Towel Bar 990-1200



t: 949.417.5207 | www.newportbrass.com ©2022 Brasstech, Inc.

Page 2 of 2 Spec\_990-1200\_a\_1.22 EN-4429