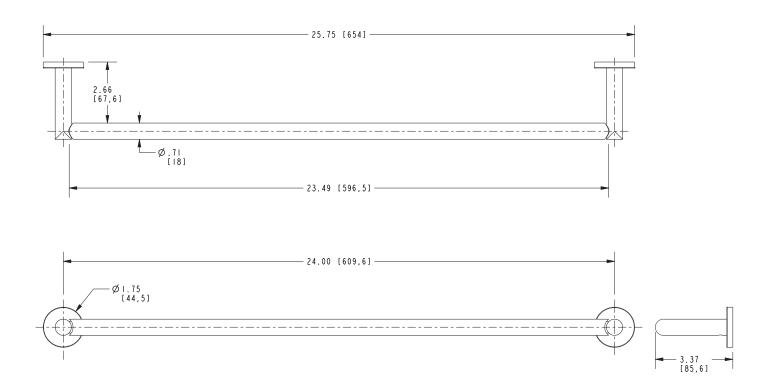

pplicable US Federal and State material regulations



#### **Colors / Finishes**

- 10B: Oil Rubbed Bronze
- 15: Polished Nickel
- 15S: Satin Nickel PVD
- 26: Polished Chrome
- Other: Refer to the Newport Brass catalog for additional color/finish options.

### **Specified Model**

| Model    | Description   | Colors   Finishes             |
|----------|---------------|-------------------------------|
| 990-1250 | 24" Towel Bar | □ 10B □ 15 □ 15S □ 26 □ Other |

#### **Product Specification** Add "Color / Finish" suffix to Model number, below.

The Towel Bar shall be made of solid brass construction. Towel Bar shall complement Newport Brass East Linear product series. Towel Bar shall be Newport Brass Model 990-1250/\_\_\_\_.

## 990-1250

#### **PRODUCT DIMENSIONS** (Units are in inches)



# East Linear Towel Bar 990-1250



t: 949.417.5207 | www.newportbrass.com ©2022 Brasstech, Inc.

Page 2 of 2 Spec\_990-1250\_a\_1.22 EN-4429