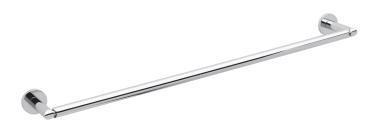

### Towel Bar 990-1250

#### **Product Specification** Add "Color / Finish" suffix to Model number, below.

The Towel Bar shall be made of solid brass construction. Towel Bar shall complement Newport Brass East Linear product series. Towel Bar shall be Newport Brass Model 990-1250/\_\_\_\_.