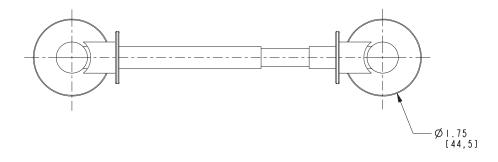

ass catalog for additional color/finish options.

| Specified Model |                      |                               |
|-----------------|----------------------|-------------------------------|
| Model           | Description          | Colors   Finishes             |
| 990-1500        | Toilet Tissue Holder | □ 10B □ 15 □ 15S □ 26 □ Other |

## **Product Specification** Add "Color / Finish" suffix to Model number, below.

The Toilet Tissue Holder shall be made of solid brass construction and incorporate a double-post design utilizing a non-separating, spring-loaded roller. Toilet Tissue Holder shall complement Newport Brass East Linear product series. Toilet Tissue Holder shall be Newport Brass Model 990-1500/\_\_\_\_.

# 990-1500

## **PRODUCT DIMENSIONS** (Units are in inches)