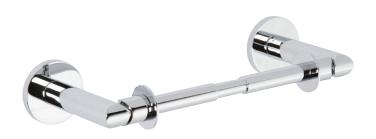

#### **Features**

- Solid brass construction
- Double-post design with spring-loaded, non-separating roller
- Complements East Linear product series

Toilet Tissue Holder 990-1500

## **Product Specification** Add "Color / Finish" suffix to Model number, below.

The Toilet Tissue Holder shall be made of solid brass construction and incorporate a double-post design utilizing a non-separating, spring-loaded roller. Toilet Tissue Holder shall complement Newport Brass East Linear product series. Toilet Tissue Holder shall be Newport Brass Model 990-1500/\_\_\_\_.