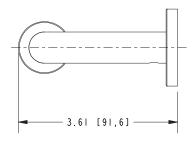

s catalog for additional color/finish options.

| Specified Model |                      |                               |
|-----------------|----------------------|-------------------------------|
| Model           | Description          | Colors   Finishes             |
| 990-1500        | Toilet Tissue Holder | □ 10B □ 15 □ 15S □ 26 □ Other |

## **Product Specification** Add "Color / Finish" suffix to Model number, below.

The Toilet Tissue Holder shall be made of solid brass construction and incorporate a double-post design utilizing a non-separating, spring-loaded roller. Toilet Tissue Holder shall complement Newport Brass East Linear product series. Toilet Tissue Holder shall be Newport Brass Model 990-1500/\_\_\_\_.

# 990-1500

## **PRODUCT DIMENSIONS** (Units are in inches)