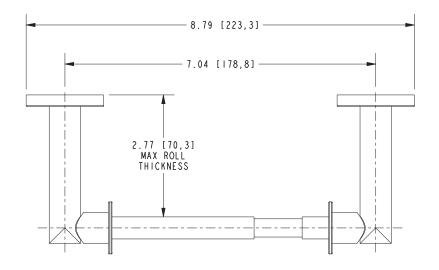

Brass catalog for additional color/finish options.

| Specified Model |                      |                               |
|-----------------|----------------------|-------------------------------|
| Model           | Description          | Colors   Finishes             |
| 990-1500        | Toilet Tissue Holder | □ 10B □ 15 □ 15S □ 26 □ Other |

## **Product Specification** Add "Color / Finish" suffix to Model number, below.

The Toilet Tissue Holder shall be made of solid brass construction and incorporate a double-post design utilizing a non-separating, spring-loaded roller. Toilet Tissue Holder shall complement Newport Brass East Linear product series. Toilet Tissue Holder shall be Newport Brass Model 990-1500/\_\_\_\_.

# 990-1500

## **PRODUCT DIMENSIONS** (Units are in inches)