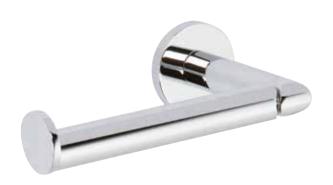

#### **Features**

- Solid brass construction
- Single-post, open roller design
- Complements East Linear product series

Toilet Tissue Holder 990-1570

## Product Specification Add "Color / Finish" suffix to Model number, below.

The Toilet Tissue Holder shall be made of solid brass construction and incorporate a single-post, open roller design. Toilet Tissue Holder shall complement Newport Brass East Linear product series. Toilet Tissue Holder shall be Newport Brass Model 990-1570/\_\_\_\_.