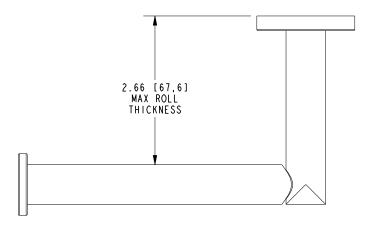

efer to the Newport Brass catalog for additional color/finish options.

| Specified Model |                           |                               |
|-----------------|---------------------------|-------------------------------|
| Model           | Description               | Colors   Finishes             |
| 990-1570        | Open Toilet Tissue Holder | ☐ 10B ☐ 15 ☐ 15S ☐ 26 ☐ Other |

## Product Specification Add "Color / Finish" suffix to Model number, below.

The Toilet Tissue Holder shall be made of solid brass construction and incorporate a single-post, open roller design. Toilet Tissue Holder shall complement Newport Brass East Linear product series. Toilet Tissue Holder shall be Newport Brass Model 990-1570/\_\_\_\_.

# 990-1570

## **PRODUCT DIMENSIONS** (Units are in inches)