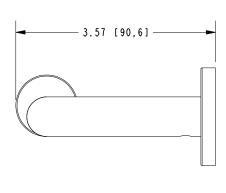

to the Newport Brass catalog for additional color/finish options.

| Specified Model |                           |                               |
|-----------------|---------------------------|-------------------------------|
| Model           | Description               | Colors   Finishes             |
| 990-1570        | Open Toilet Tissue Holder | ☐ 10B ☐ 15 ☐ 15S ☐ 26 ☐ Other |

## Product Specification Add "Color / Finish" suffix to Model number, below.

The Toilet Tissue Holder shall be made of solid brass construction and incorporate a single-post, open roller design. Toilet Tissue Holder shall complement Newport Brass East Linear product series. Toilet Tissue Holder shall be Newport Brass Model 990-1570/\_\_\_\_.

# 990-1570

## **PRODUCT DIMENSIONS** (Units are in inches)