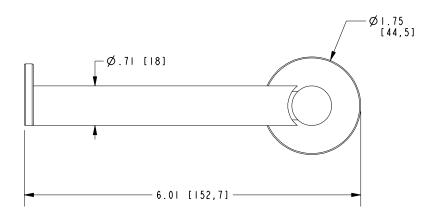

er to the Newport Brass catalog for additional color/finish options.

| Specified Model |                           |                               |
|-----------------|---------------------------|-------------------------------|
| Model           | Description               | Colors   Finishes             |
| 990-1570        | Open Toilet Tissue Holder | ☐ 10B ☐ 15 ☐ 15S ☐ 26 ☐ Other |

## Product Specification Add "Color / Finish" suffix to Model number, below.

The Toilet Tissue Holder shall be made of solid brass construction and incorporate a single-post, open roller design. Toilet Tissue Holder shall complement Newport Brass East Linear product series. Toilet Tissue Holder shall be Newport Brass Model 990-1570/\_\_\_\_.

# 990-1570

## **PRODUCT DIMENSIONS** (Units are in inches)