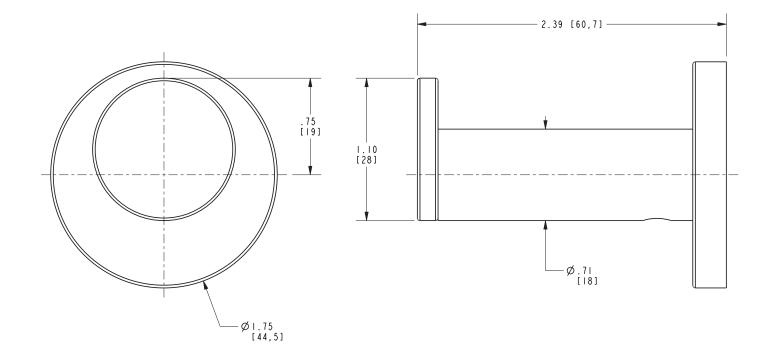

### **PRODUCT DIMENSIONS** (Units are in inches)

Product Dimensions are provided for reference only. For specific product installation guidelines, please reference the Installation Instructions of the product being installed.