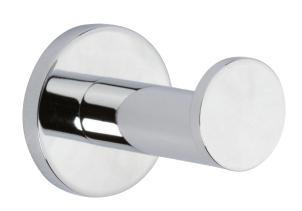

#### **Features**

- Solid brass construction
- Complements East Linear product series

Single Robe Hook 990-1650

## **Product Specification** Add "Color / Finish" suffix to Model number, below.

The Single Robe Hook shall be made of solid brass construction. Single Robe Hook shall complement Newport Brass East Linear product series. Single Robe Hook shall be Newport Brass Model 990-1650/\_\_\_\_.