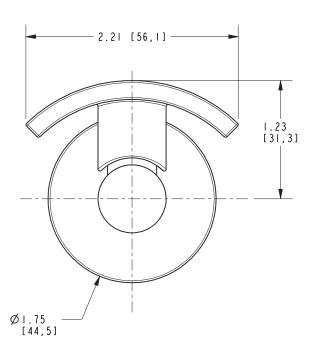

### **PRODUCT DIMENSIONS** (Units are in inches)

Product Dimensions are provided for reference only. For specific product installation guidelines, please reference the Installation Instructions of the product being installed.