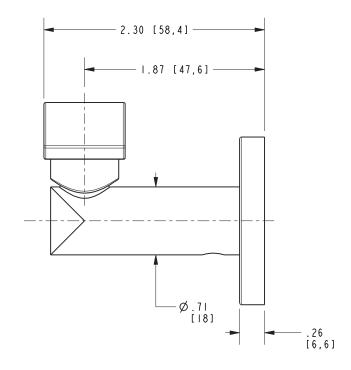

### **PRODUCT DIMENSIONS** (Units are in inches)

Product Dimensions are provided for reference only. For specific product installation guidelines, please reference the Installation Instructions of the product being installed.