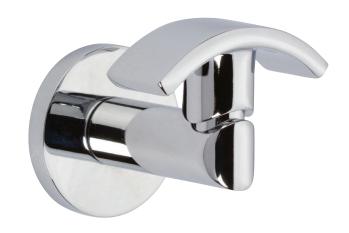

# Single Robe Hook 990-1660

## Product Specification Add "Color / Finish" suffix to Model number, below.

The Single Robe Hook shall be made of solid brass construction. Single Robe Hook shall complement Newport Brass East Linear product series. Single Robe Hook shall be Newport Brass Model 990-1660/\_\_\_\_.