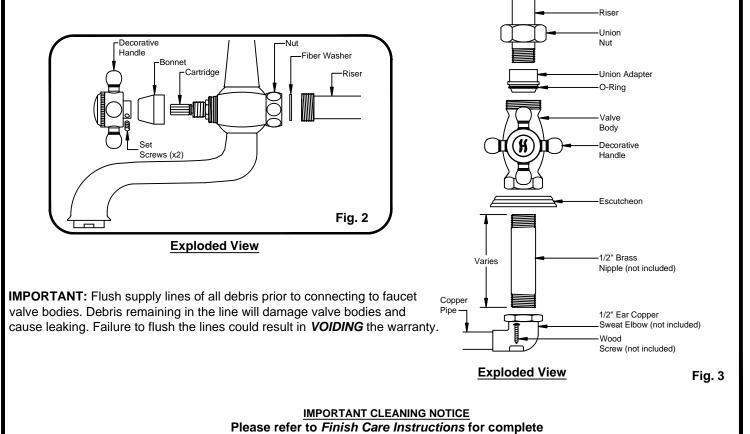

## **BALBOA 15 SERIES**

1503-D

INSTALLATION INSTRUCTIONS

## **IMPORTANT**

All *California Faucets*® products are engineered to provide quality performance provided they are installed and operated properly. To fully enjoy the comfort, safety, and reliability of your new Balboa fittings, please follow the instructions below.

California Faucets reserves the right to make modification and specification changes at any time.

Please visit www.calfaucets.com for most current technical data.

Flow rate = 10 GPM @ 60 PSI

cleaning information. Wipe frequently with a soft, damp cloth. Never use acids, harsh abrasives or detergents.