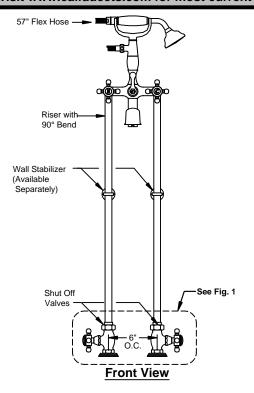

## **BALBOA 15 SERIES**

1503-D

INSTALLATION INSTRUCTIONS

## **IMPORTANT**

All *California Faucets*® products are engineered to provide quality performance provided they are installed and operated properly. To fully enjoy the comfort, safety, and reliability of your new Balboa fittings, please follow the instructions below.