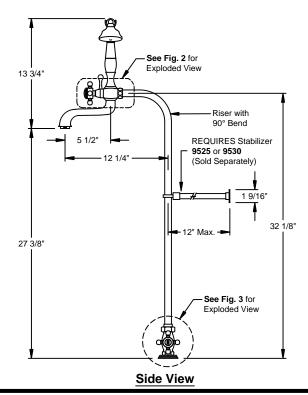

## **BALBOA 15 SERIES**

1503-D

INSTALLATION INSTRUCTIONS

## **IMPORTANT**

All *California Faucets*® products are engineered to provide quality performance provided they are installed and operated properly. To fully enjoy the comfort, safety, and reliability of your new Balboa fittings, please follow the instructions below.