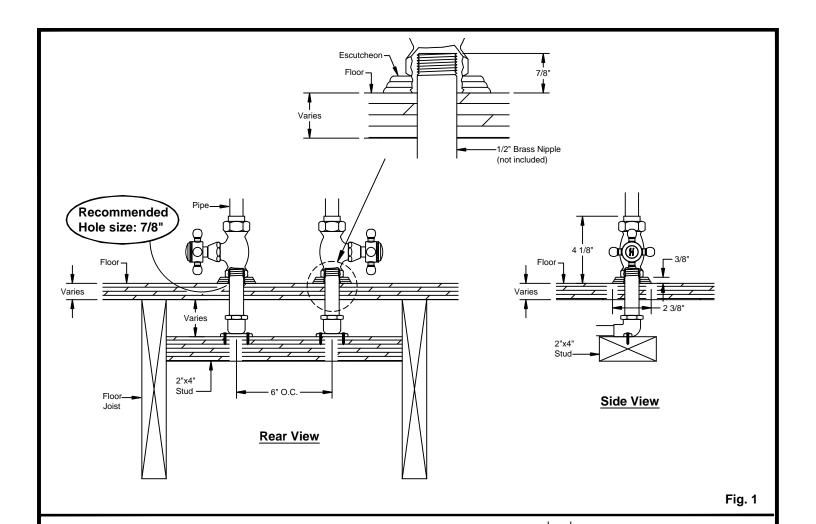

## **BALBOA 15 SERIES**

1503-D

INSTALLATION INSTRUCTIONS

## **IMPORTANT**

All *California Faucets*® products are engineered to provide quality performance provided they are installed and operated properly. To fully enjoy the comfort, safety, and reliability of your new Balboa fittings, please follow the instructions below.