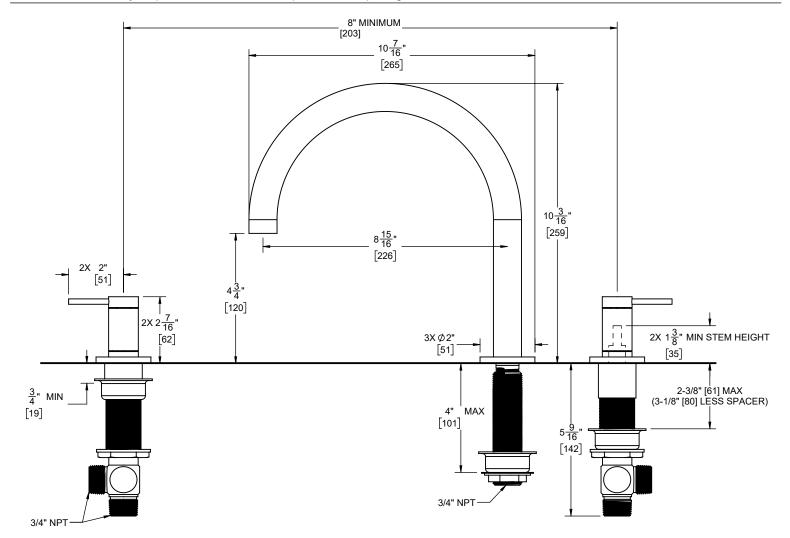

## <u>D Street</u>™

**ROMAN TUB SET** 

## **Features**

- Available in 28 finishes including 13 PVD finishes
- All brass construction
- Max flow rate: 16 gpm (60.6 L/min)
- Includes rough in valves
- 1/4 turn ceramic disc cartridge(s)

5208 5208F 5208K

THROUGH-HOLE SPECIFICATIONS

RECOMMENDED MIN SPOUT: Ø1-1/16" [27] Ø1-3/8" [35] Ø 1-1/2" [38] VALVE: Ø1-3/8" [35]  $\emptyset$  1-1/2" [38] Ø 1-1/2" [38]

**DIMENSIONS SHOWN TO NEAREST 1/16"** [DIMENSIONS SHOWN TO NEAREST 1MM]