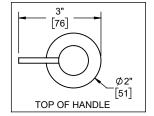

THROUGH-HOLE SPECIFICATIONS

RECOMMENDED MIN SPOUT: Ø1-1/16" [27] Ø1-3/8" [35] Ø 1-1/2" [38] VALVE: Ø1-3/8" [35]  $\emptyset$  1-1/2" [38] Ø 1-1/2" [38]

**DIMENSIONS SHOWN TO NEAREST 1/16"** [DIMENSIONS SHOWN TO NEAREST 1MM]