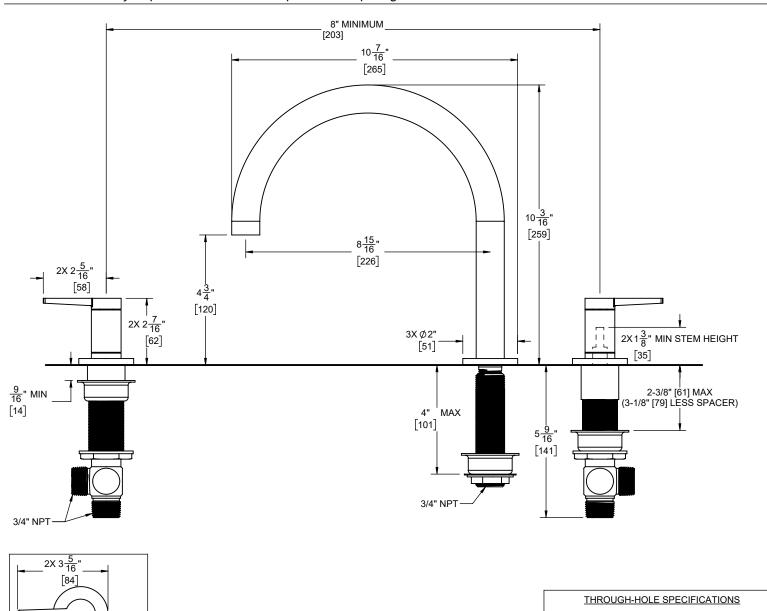

TOP OF HANDLE

2X Ø 2'

[51]

SPECIFICATIONS SUBJECT TO CHANGE WITHOUT NOTICE

<u>MAX</u>

Ø1-1/2" [38]

Ø1-1/2" [38]

RECOMMENDED

Ø1-1/2" [38]

**DIMENSIONS SHOWN TO NEAREST 1/16"** 

[DIMENSIONS SHOWN TO NEAREST 1MM]

MIN

VALVE: Ø1-3/8" [35]

SPOUT: Ø1-1/16" [27] Ø1-3/8" [35]