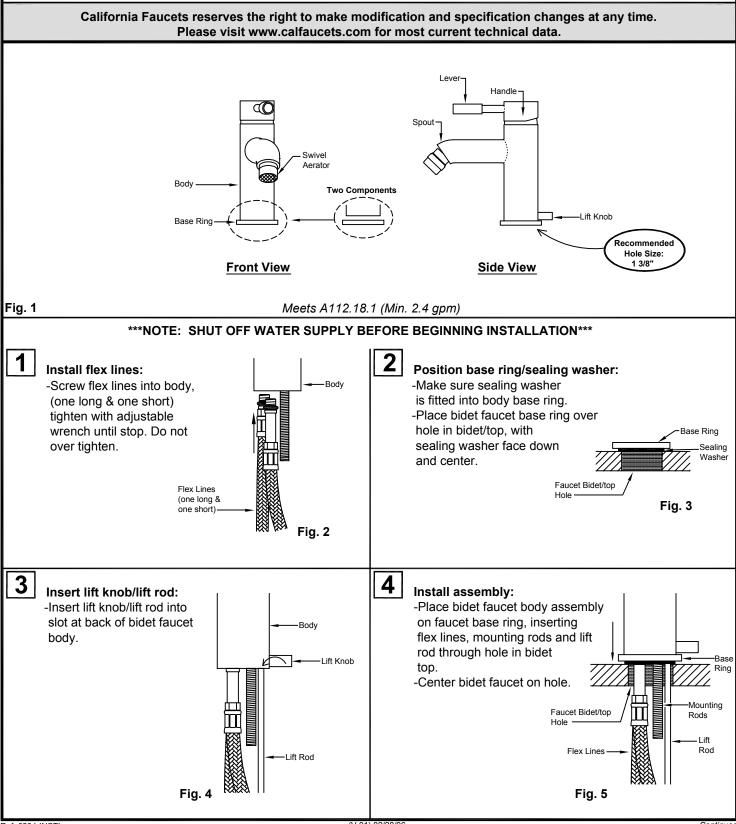

## SINGLE HOLE-SINGLE HANDLE BIDET FAUCET

INSTALLATION INSTRUCTIONS

6204

## IMPORTANT

All *California Faucets*<sup>®</sup> products are engineered to provide quality performance provided they are installed and operated properly. To fully enjoy the comfort, safety, and reliability of your new Single Hole-Single Handle Bidet Faucet, please follow the instructions below.

NOTE: Due to sediment in the water it may be necessary on occasion to remove the aerator and clean the screen with a soft bristle toothbrush.