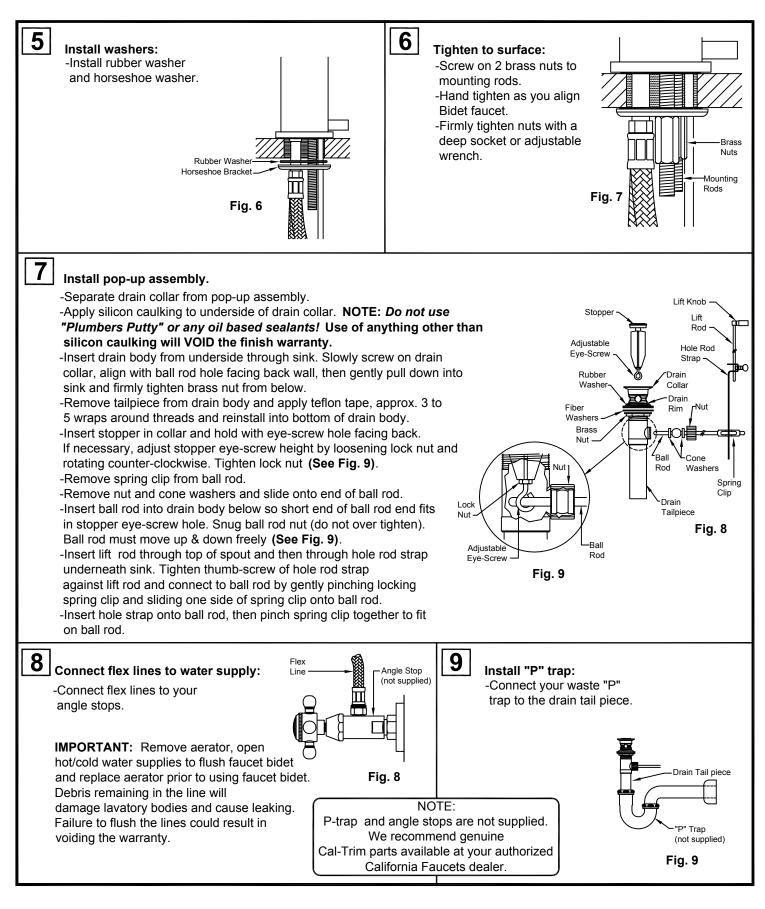

## SINGLE HOLE-SINGLE HANDLE BIDET FAUCET

INSTALLATION INSTRUCTIONS

6204

## IMPORTANT

All *California Faucets*<sup>®</sup> products are engineered to provide quality performance provided they are installed and operated properly. To fully enjoy the comfort, safety, and reliability of your new Single Hole-Single Handle Bidet Faucet, please follow the instructions below.