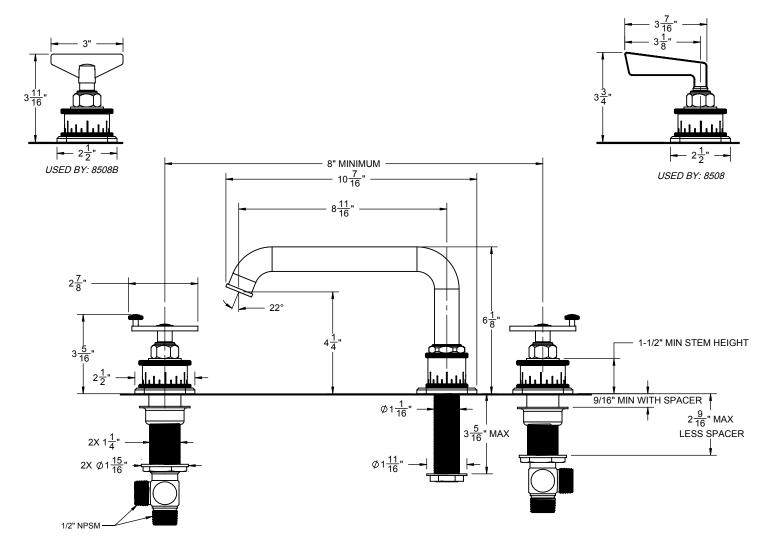

| THROUGH-HOLE SPECIFICATIONS |                                   |                                          |                           |
|-----------------------------|-----------------------------------|------------------------------------------|---------------------------|
| SPOUT:<br>VALVE:            | <u>MIN</u><br>Ø1-1/16"<br>Ø1-1/4" | <u>RECOMMENDED</u><br>Ø1-3/8"<br>Ø1-3/8" | MAX<br>Ø1-1/2"<br>Ø1-1/2" |