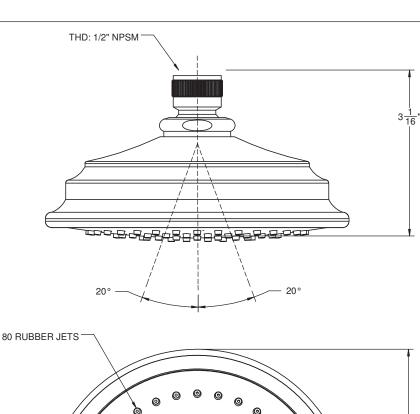

5-5/8" SINGLE-FUNCTION TRADITIONAL

## Features

- 1/2" FIP inlet
- Self-cleaning rubber jets Solid brass pivot ball & body

- 5-5/8" diameter, gray face
  Over 30 finishes including 15 PVD finishes
  Replace .FR with desired max flow rate:
  SH-071.25 for 2.5 gpm
  SH-071.18 for 1.8 gpm