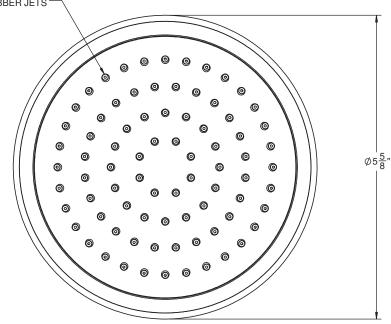

5-5/8" SINGLE-FUNCTION TRADITIONAL

## Features

- 1/2" FIP inlet
- Self-cleaning rubber jets Solid brass pivot ball & body

- 5-5/8" diameter, gray face
  Over 30 finishes including 15 PVD finishes
  Replace .FR with desired max flow rate:
  SH-071.25 for 2.5 gpm
  SH-071.18 for 1.8 gpm