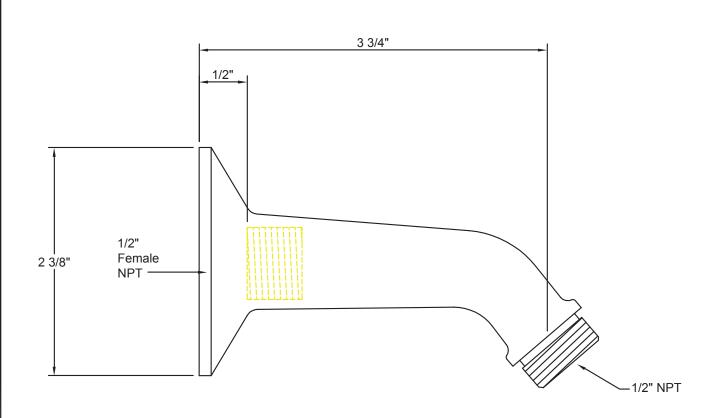

## Features

- 1/2" FIP inlet
- Self-cleaning rubber jets Solid brass pivot ball & body

- 5-5/8" diameter, gray face
  Over 30 finishes including 15 PVD finishes
  Replace .FR with desired max flow rate:
  SH-071.25 for 2.5 gpm
  SH-071.18 for 1.8 gpm