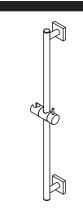

# 77 SERIES HANDSHOWER SLIDE BAR

#### **Features**

- Over 30 finishes including 14 PVD finishes
- Solid brass construction
- Handshower holder slides up and down Handshower holder most conical end of hose (rotates allowing for varies spray direction)
- Right or left handed based on installation
- Includes all mounting hardware