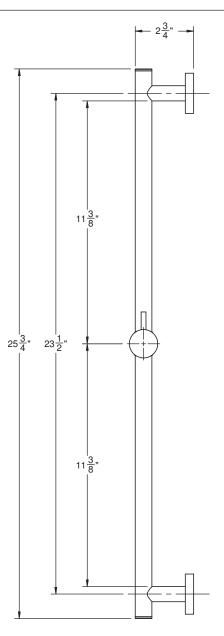

# 77 SERIES HANDSHOWER SLIDE BAR

#### **Features**

- Over 30 finishes including 14 PVD finishes
- Solid brass construction
- Handshower holder slides up and down Handshower holder most conical end of hose (rotates allowing for varies spray direction)
- Right or left handed based on installation
- Includes all mounting hardware

# Codes/Standards Applicable

Meets or exceeds the following at date of manufacture:

ASME A112.18.1/CSA B125.1

**SB-77** 

HANDSHOWER HOSE