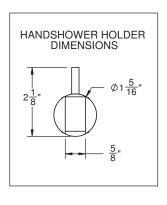

# 77 SERIES HANDSHOWER SLIDE BAR

#### **Features**

- Over 30 finishes including 14 PVD finishes
- Solid brass construction
- Handshower holder slides up and down Handshower holder most conical end of hose (rotates allowing for varies spray direction)
- Right or left handed based on installation
- Includes all mounting hardware