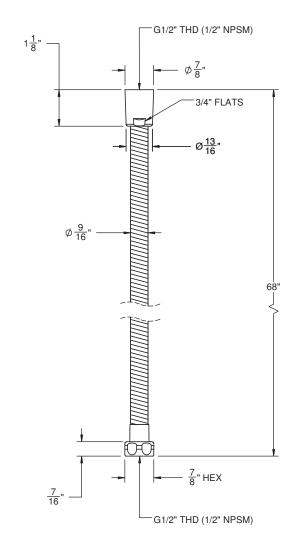

HANDSHOWER SUPPLY ELBOW

#### **Features**

- 1/2" FIP inlet 1/2" FIP outlet
- Double spiral out hose for added strength
- Solid brass construction
- Over 30 finishes include 16 PVD finishes

**HS-68** 