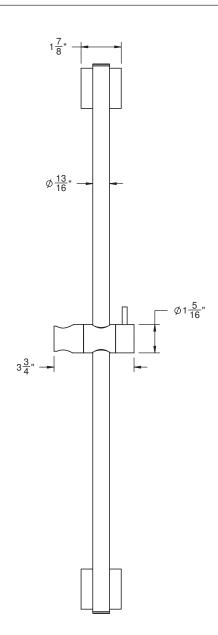

# 77 SERIES HANDSHOWER SLIDE BAR

#### **Features**

- Over 30 finishes including 14 PVD finishes
- Solid brass construction
- Handshower holder slides up and down Handshower holder most conical end of hose (rotates allowing for varies spray direction)
- Right or left handed based on installation
- Includes all mounting hardware

# Codes/Standards Applicable

Meets or exceeds the following at date of manufacture:

ASME A112.18.1/CSA B125.1

**SB-77** 

HANDSHOWER HOSE