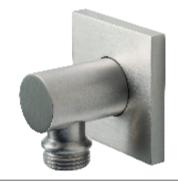

HANDSHOWER SUPPLY ELBOW

# **Features**

- Over 30 finishes including 13 PVD finishes

- All brass construction
  1/2" NPT (female) inlet connection
  1/2" NPSM (male) outlet connection