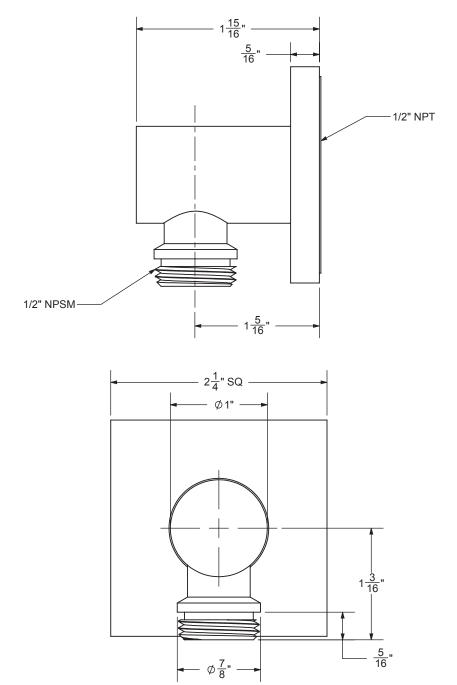

HANDSHOWER SUPPLY ELBOW

# **Features**

- Over 30 finishes including 13 PVD finishes

- All brass construction
  1/2" NPT (female) inlet connection
  1/2" NPSM (male) outlet connection