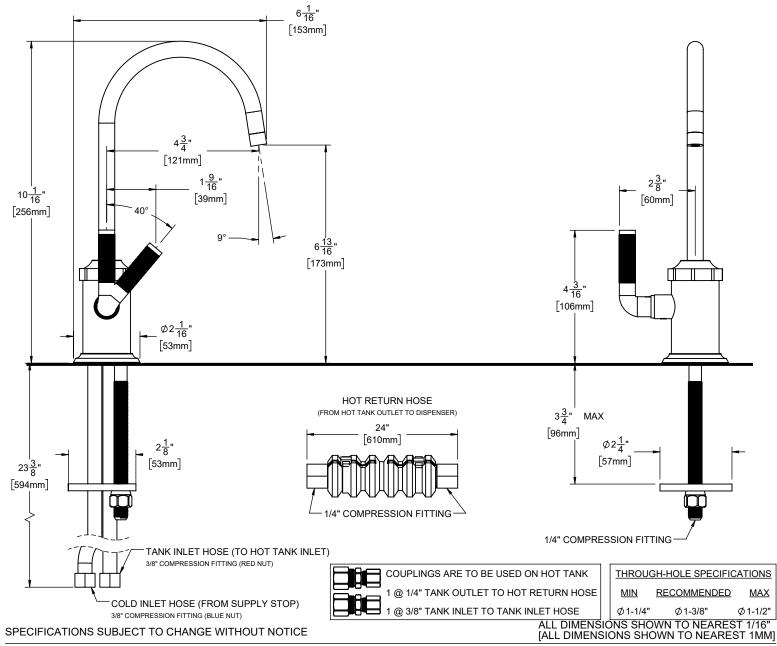

## **Features**

- Over 28 finishes including 13 PVD finishes
- All brass construction
- 180° rotating spout
- · Insulated body and spout to reduce heat transfer to faucet
- Self-closing handle
- Max flow rate: 1.8 gpm (6.8 L /min); varies with hot water tank
- Faucet is **not** compatible with RO filter unit
- Requires Hot Water Tank (9628SS) sold separately