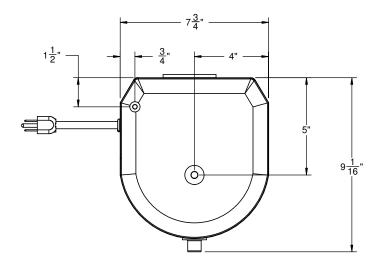

## **Features**

- Tank capacity 5/8 gallon (2-1/2 quarts) Provides 190°F water instantly
- Heats 60 cups per hour
- Power 1300 watts (uses less energy than a 40W light bulb)
- All stainless steel tubes, heating coil, tank and outer case
- Sensor prevents dry start-up
- On indicator light
- RO filter compatible
- Mounting bracket included

9628SS