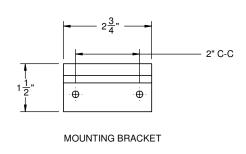

## **Features**

- Tank capacity 5/8 gallon (2-1/2 quarts) Provides 190°F water instantly
- Heats 60 cups per hour
- Power 1300 watts (uses less energy than a 40W light bulb)
- All stainless steel tubes, heating coil, tank and outer case
- Sensor prevents dry start-up
- On indicator light
- RO filter compatible
- Mounting bracket included