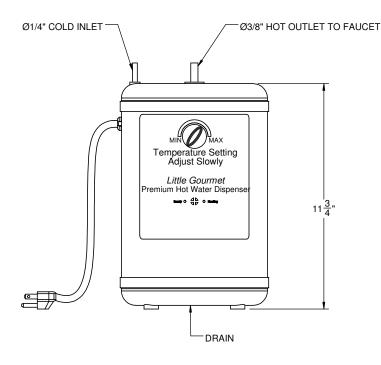

## **Features**

- Tank capacity 5/8 gallon (2-1/2 quarts) Provides 190°F water instantly
- Heats 60 cups per hour
- Power 1300 watts (uses less energy than a 40W light bulb)
- All stainless steel tubes, heating coil, tank and outer case
- Sensor prevents dry start-up
- On indicator light
- RO filter compatible
- Mounting bracket included

## Codes/Standards Applicable

Product meets or exceeds the following:

NSFANSI 372 (UL File: MH61355)

- Electrical Specifications

  120 VAC, 60 HZ, 1300 Watts
- 10.83 amps- connect to 15 or 20-amp circuit Max temp  $190^{\circ}F \pm 5^{\circ}F$

NOTE: Since tank is an open vent system (continuous opening between tank and spout) to relieve pressure that may occur during heating cycle, water may drip from spout during this cycle. THIS IS NORMAL