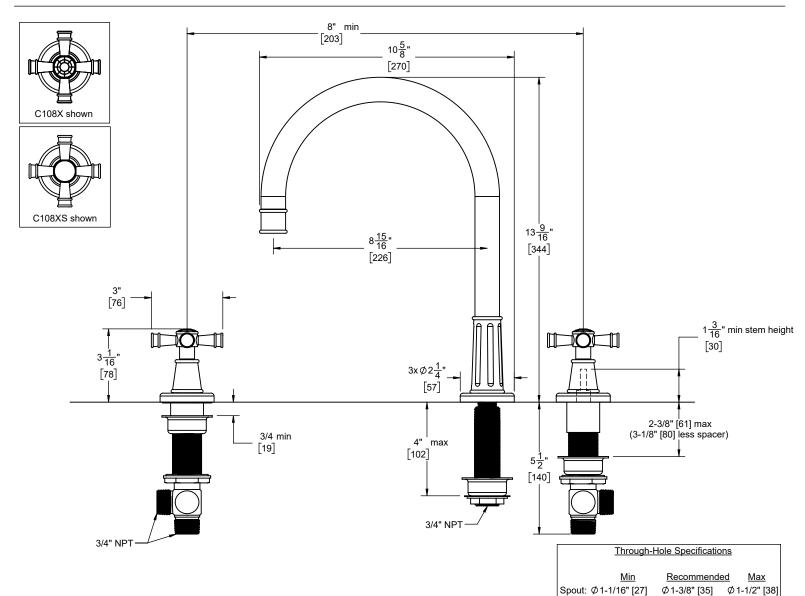

Dimensions are inches, rounded to 1/16' [Dimensions in brackets are mm, rounded to 1mm]

Ø 1-1/2" [38]

Valve: Ø1-3/8" [35]

 $\emptyset$  1-1/2" [38]