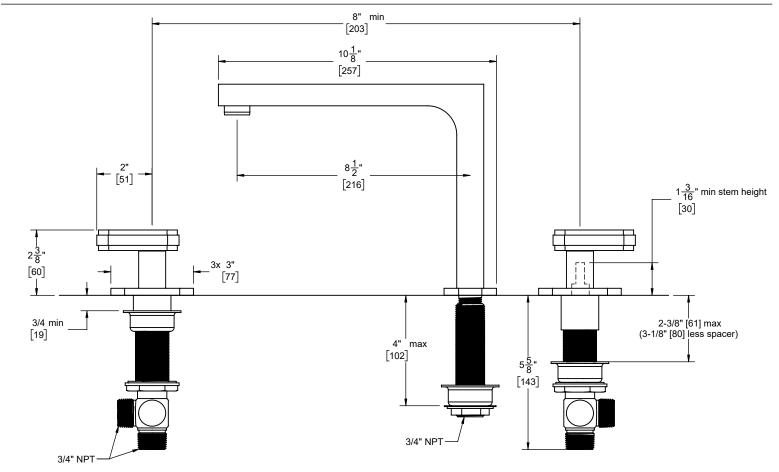

| Specifications | subject to | change | without | notice |
|----------------|------------|--------|---------|--------|

|        | Through-Hole Specifications |               |               |  |  |  |
|--------|-----------------------------|---------------|---------------|--|--|--|
|        | <u>Min</u>                  | Recommend     |               |  |  |  |
| Spout: | Ø 1-1/16" [27]              | Ø 1-3/8" [35] | Ø 1-1/2" [38] |  |  |  |
| Valve: | Ø1-3/8" [35]                | Ø 1-1/2" [38] | Ø1-1/2" [38]  |  |  |  |

Dimensions are inches, rounded to 1/16" [Dimensions in brackets are mm, rounded to 1mm]