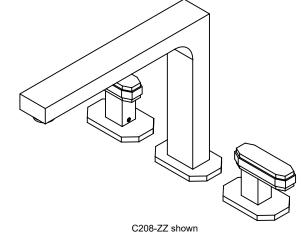

## **Features**

- · Available in 28 finishes including 13 PVD finishes
- · All brass construction
- Max flow rate: 16 gpm (60.6 L/min)
- Includes rough in valves
- 1/4 turn ceramic disc cartridge(s)

## **Codes/Standards Applicable**

Product meets or exceeds the following:

- ASME A112.18.1/CSA B125.1
- Commonwealth of MA
- ADA compliant
- Local codes may require installation of an upstream tempering valve











| Specifications | subject to | change | without | notice |
|----------------|------------|--------|---------|--------|

|        | Through-Hole Specifications |               |               |  |  |  |
|--------|-----------------------------|---------------|---------------|--|--|--|
|        | <u>Min</u>                  | Recommend     |               |  |  |  |
| Spout: | Ø 1-1/16" [27]              | Ø 1-3/8" [35] | Ø 1-1/2" [38] |  |  |  |
| Valve: | Ø1-3/8" [35]                | Ø 1-1/2" [38] | Ø1-1/2" [38]  |  |  |  |

Dimensions are inches, rounded to 1/16" [Dimensions in brackets are mm, rounded to 1mm]