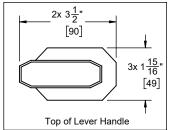

Dimensions are inches, rounded to 1/16" [Dimensions in brackets are mm, rounded to 1mm]