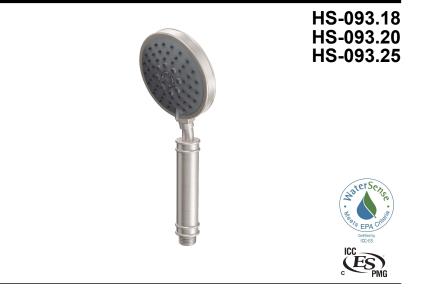

## Features

- Available in 28 finishes including 13 PVD finishes
- All brass construction
- 3 function handshower: rain, air, & massage
- Self cleaning rubber jets, gray face
- 1/2" MIP inlet
- Replace .FR with desired max flow rate: HS-093.18 for 1.8 gpm HS-093.20 for 2.0 gpm HS-093.25 for 2.5 gpm

## **Codes/Standards**

Product meets or exceeds the following:

- ASME A112.18.1/CSA B125.1
- CEC (1.8 gpm)
- DOE (1.8, 2.0, & 2.5 gpm)
- Commonwealth of MA
- EPA WaterSense (2.0 gpm)

Specifications subject to change without notice