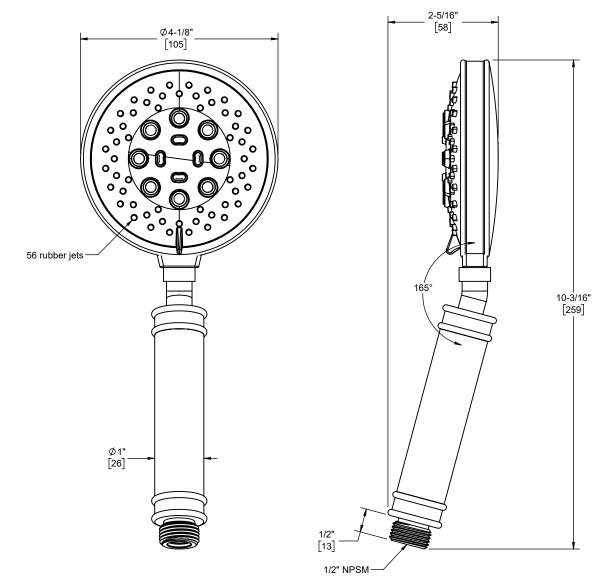

Dimensions are inches, rounded to 1/16" [Dimensions in brackets are mm, rounded to 1mm]