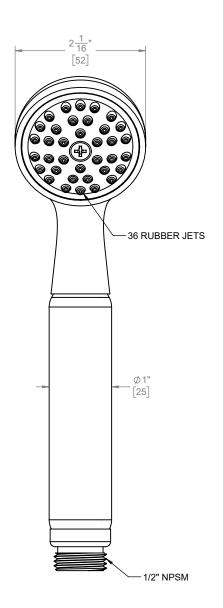

## **HANDSHOWER**

2-1/16" TRADITIONAL

## Features

- 1/2" MIP inlet
- Brass construction
- Smooth brass handle insert
- Self-cleaning rubber jets
- 2-1/16" diameter, black face
- Replace .FR with desired max flow rate: Replace .FR with desired max now rate.
   HS-15S.25 for 2.5 gpm
   HS-15S.20 for 2.0 gpm
   HS-15S.18 for 1.8 gpm

   Over 28 finishes including 13 PVD finishes

  Codes/Standards Applicable

Product meets or exceeds the following:

• ASME A112.18.1/CSA B125.1

• CEC (1.8 gpm)

• DOE (1.8. 2.0, & 2.5 gpm)

• Commonwealth of MA

- EPA WaterSense (2.0 gpm)

**HS-15S.25** HS-15S.20 HS-15S.18

ALL DIMENSIONS SHOWN TO NEAREST 1/16" [ALL DIMENSIONS SHOWN TO NEAREST 1MM]