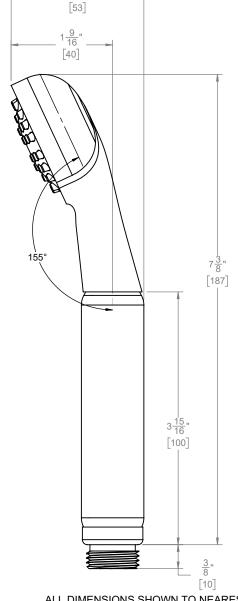

## **HANDSHOWER**

2-1/16" TRADITIONAL

## Features

- 1/2" MIP inlet
- Brass construction
- Smooth brass handle insert
- Self-cleaning rubber jets
- 2-1/16" diameter, black face
- Replace .FR with desired max flow rate: Replace .FR with desired max now rate.
   HS-15S.25 for 2.5 gpm
   HS-15S.20 for 2.0 gpm
   HS-15S.18 for 1.8 gpm

   Over 28 finishes including 13 PVD finishes

  Codes/Standards Applicable

Product meets or exceeds the following:

• ASME A112.18.1/CSA B125.1

• CEC (1.8 gpm)

• DOE (1.8. 2.0, & 2.5 gpm)

• Commonwealth of MA

- EPA WaterSense (2.0 gpm)

**HS-15S.25** HS-15S.20 HS-15S.18

ALL DIMENSIONS SHOWN TO NEAREST 1/16" [ALL DIMENSIONS SHOWN TO NEAREST 1MM]