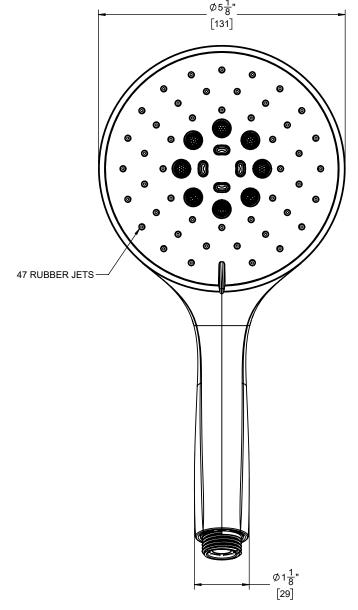

## **Features**

- 1/2" MIP inlet
- Air induction technology
- 3 function handshower: rain, air, & massage
- Self cleaning rubber jets
- ABS body
- 5-1/8" diameter, gray face
- Replace .FR with desired max flow rate: HS-553.25 for 2.5 gpm (9.5 L/min) HS-553.20 for 2.0 gpm (7.8 L/min) HS-553.18 for 1.8 gpm (6.8 L/min)