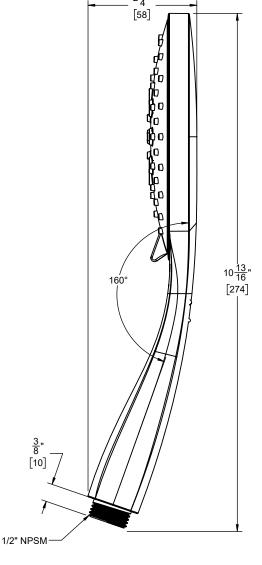

## **Features**

- 1/2" MIP inlet
- Air induction technology
- 3 function handshower: rain, air, & massage
- Self cleaning rubber jets
- ABS body
- 5-1/8" diameter, gray face
- Replace .FR with desired max flow rate: HS-553.25 for 2.5 gpm (9.5 L/min) HS-553.20 for 2.0 gpm (7.8 L/min) HS-553.18 for 1.8 gpm (6.8 L/min)