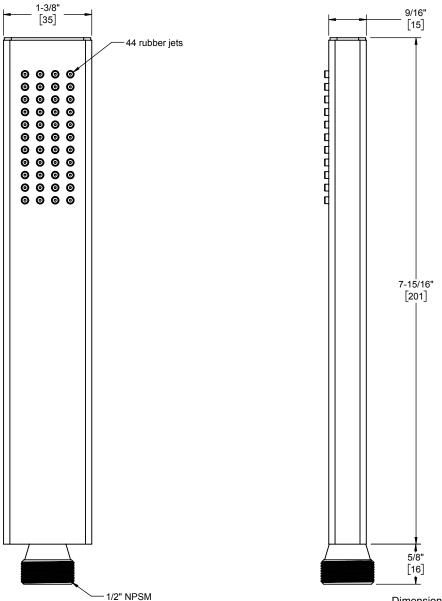

Dimensions are inches, rounded to 1/16" [Dimensions in brackets are mm, rounded to 1mm]