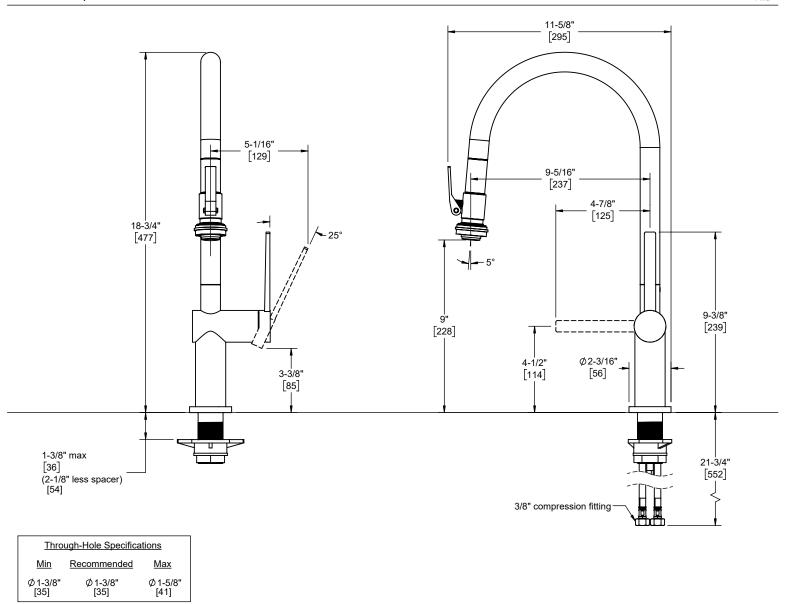

Dimensions are inches, rounded to 1/16" [Dimensions in brackets are mm, rounded to 1mm]