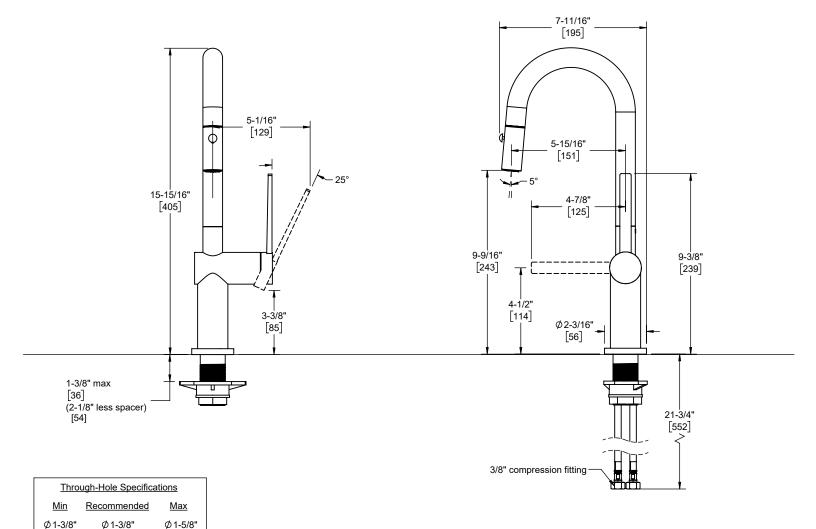

Dimensions are inches, rounded to 1/16" [Dimensions in brackets are mm, rounded to 1mm]