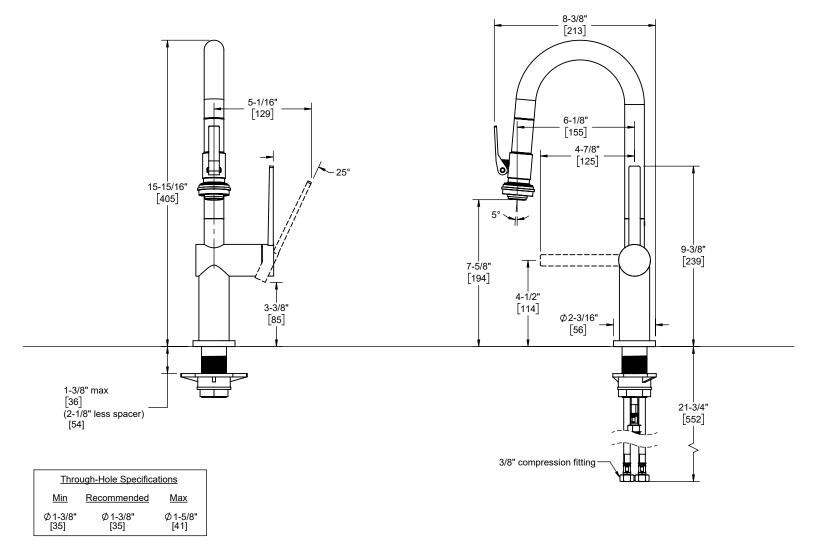

Dimensions are inches, rounded to 1/16" [Dimensions in brackets are mm, rounded to 1mm]