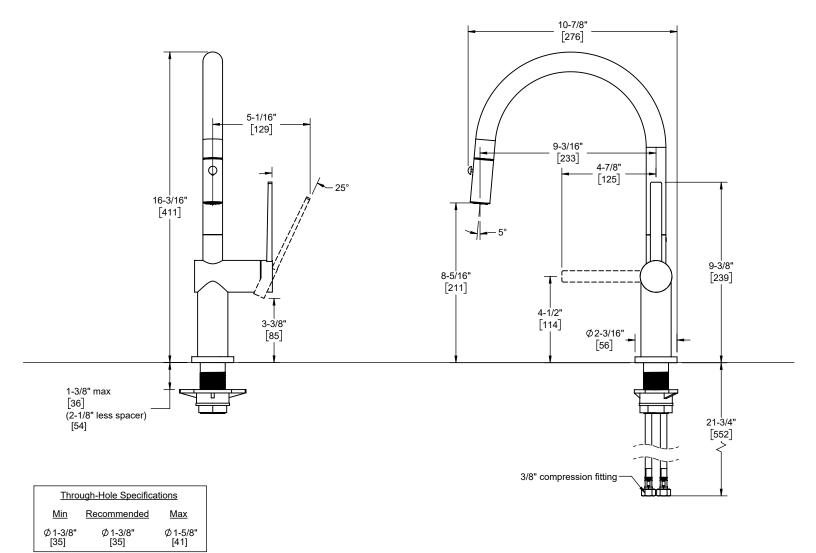

Dimensions are inches, rounded to 1/16" [Dimensions in brackets are mm, rounded to 1mm]