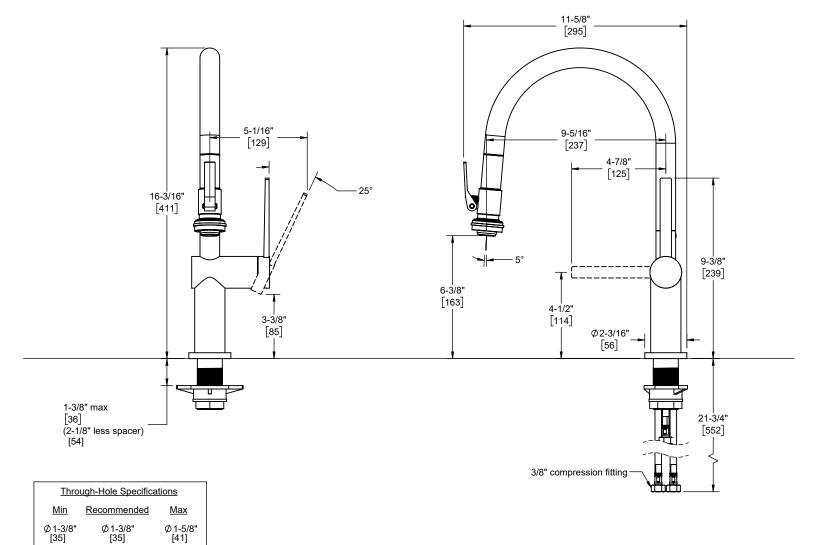

Dimensions are inches, rounded to 1/16" [Dimensions in brackets are mm, rounded to 1mm]