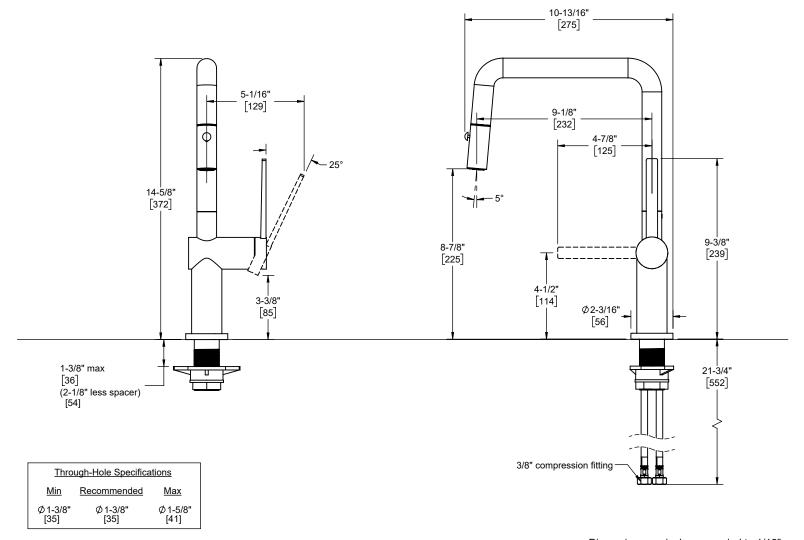

## La Spezia™

## Pull-Down Kitchen Faucet - Quad Spout

Features K55-103-TG

- · Available in 28 finishes including 13 PVD finishes
- · All brass construction including sprayhead
- 360° rotating spout with magnetic sprayhead docking
- · One button control for aerated or spray stream
- · Spray jets have easy-to-clean surface
- Quiet polymer-braided hose with rotating joint
- · Ceramic disc cartridge
- Max flow rate: 1.8 gpm (6.8 L/min)