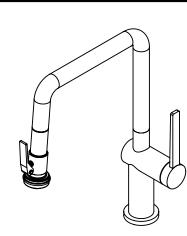

## <u>La Spezia</u>™

K55-103SQ-TG

Squeeze Lever Pull-Down Kitchen Faucet - Quad Spout

## Features

- Available in 28 finishes including 13 PVD finishes
- All brass construction including sprayhead
- 360° rotating spout
- PDS<sup>TM</sup> "Positive Docking System" secures sprayhead
- Squeeze lever activates spray mode
- Spray jets have easy-to-clean surface
- · Quiet polymer-braided hose with rotating joint
- Ceramic disc cartridge
- Max flow rate: 1.8 gpm (6.8 L/min)