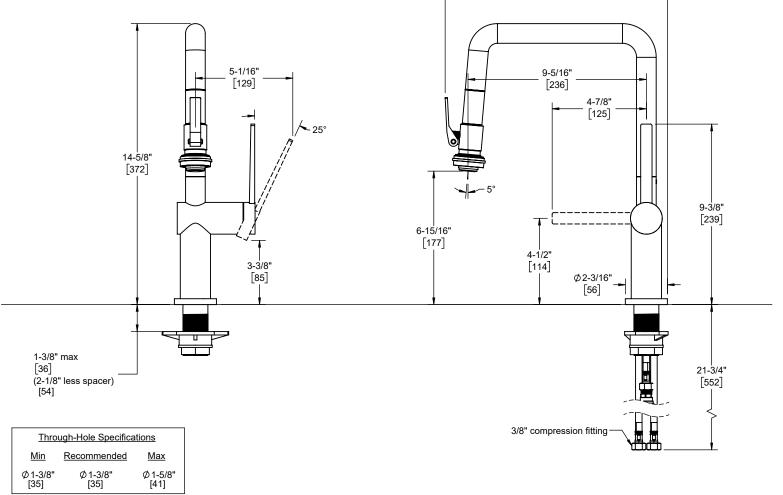

Dimensions are inches, rounded to 1/16" [Dimensions in brackets are mm, rounded to 1mm]