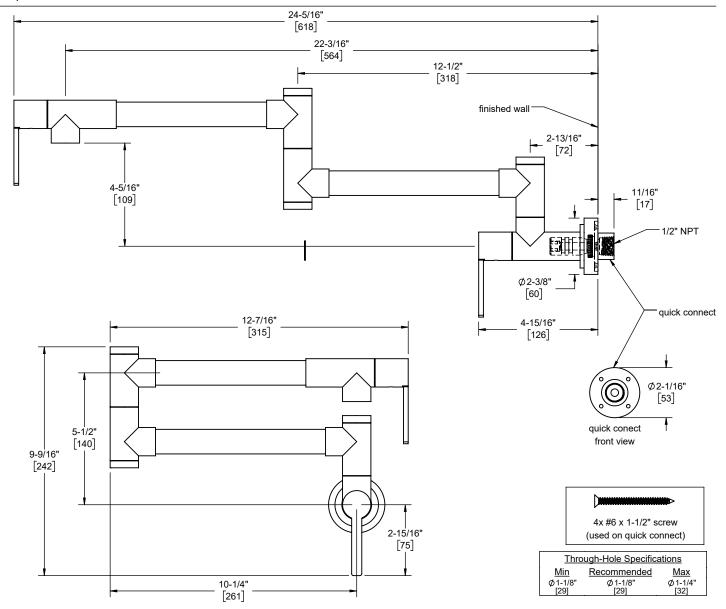

Dimensions are inches, rounded to 1/16" [Dimensions in brackets are mm, rounded to 1mm]