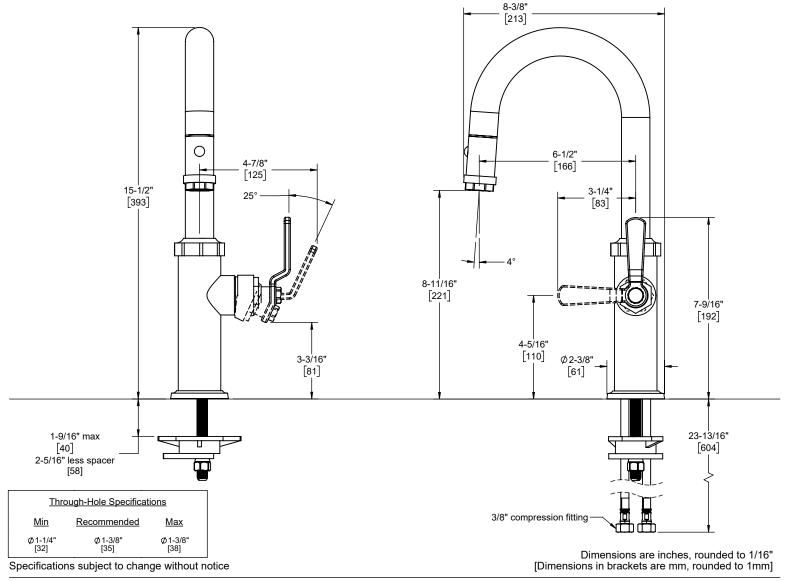

## <u>Descanso Works</u>®

Pull-Down Kitchen Faucet - Prep Spout

## **Features**

- Available in 28 finishes including 13 PVD finishes
- · All brass construction including sprayhead
- 360° rotating spout with magnetic sprayhead docking
- One button control for aerated or spray stream
- Spray jets have easy-to-clean surface
- · Quiet polymer-braided hose with rotating joint
- Ceramic disc cartridge
- Max flow rate: 1.8 gpm (6.8 L/min)

## **Codes/Standards Applicable**

Product meets or exceeds the following:

- ASME A112.18.1/CSA B125.1
- NSF 61, NSF 372, CEC, & DOE
- · Commonwealth of MA
- ADA compliant



K81-101-BL-ZZ shown



K81-101-BL

XX = denotes handle style