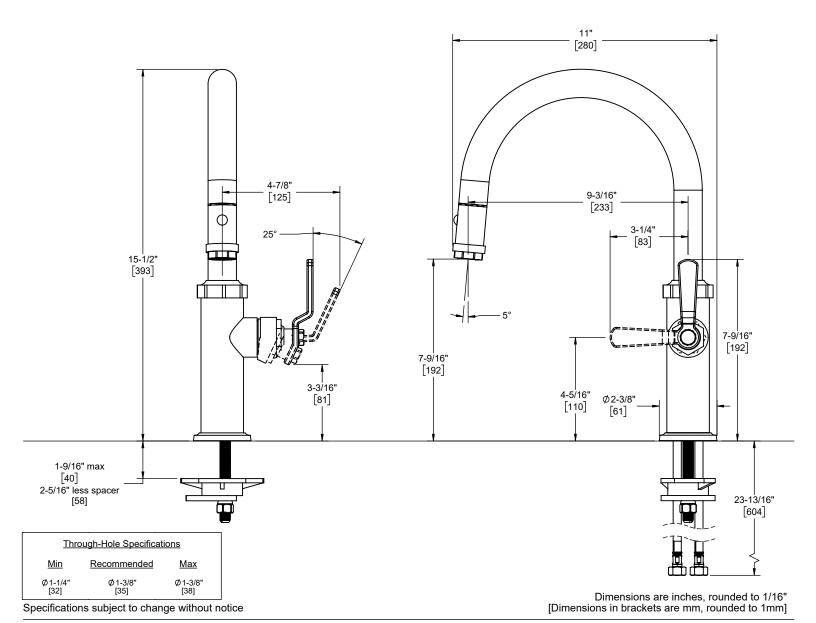

## <u>Descanso Works</u>®

Pull-Down Kitchen Faucet - Low Arc Spout

## **Features**

- Available in 28 finishes including 13 PVD finishes
- · All brass construction including sprayhead
- 360° rotating spout with magnetic sprayhead docking
- One button control for aerated or spray stream
- Spray jets have easy-to-clean surface
- · Quiet polymer-braided hose with rotating joint
- Ceramic disc cartridge
- Max flow rate: 1.8 gpm (6.8 L/min)

## **Codes/Standards Applicable**

Product meets or exceeds the following:

- ASME A112.18.1/CSA B125.1
- NSF 61, NSF 372, CEC, & DOE
- · Commonwealth of MA
- ADA compliant



K81-102-BL-ZZ shown



K81-102-BL