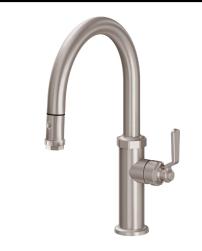

## <u>Descanso Works</u>®

Pull-Down Kitchen Faucet - Low Arc Spout

## **Features**

- Available in 28 finishes including 13 PVD finishes
- · All brass construction including sprayhead
- 360° rotating spout with magnetic sprayhead docking
- One button control for aerated or spray stream
- Spray jets have easy-to-clean surface
- · Quiet polymer-braided hose with rotating joint
- Ceramic disc cartridge
- Max flow rate: 1.8 gpm (6.8 L/min)