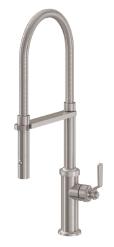

## <u>Descanso Works</u>®

**Culinary Kitchen Faucet** 

## **Features**

- · Available in 28 finishes including 13 PVD finishes
- · Brass construction with closed coil stainless steel spring
- 360° rotating arm with magnetic sprayhead docking
- · One button control for aerated or spray stream
- Spray jets have easy-to-clean surface
- Ceramic disc cartridge
- Max flow rate: 1.8 gpm (6.8 L/min)