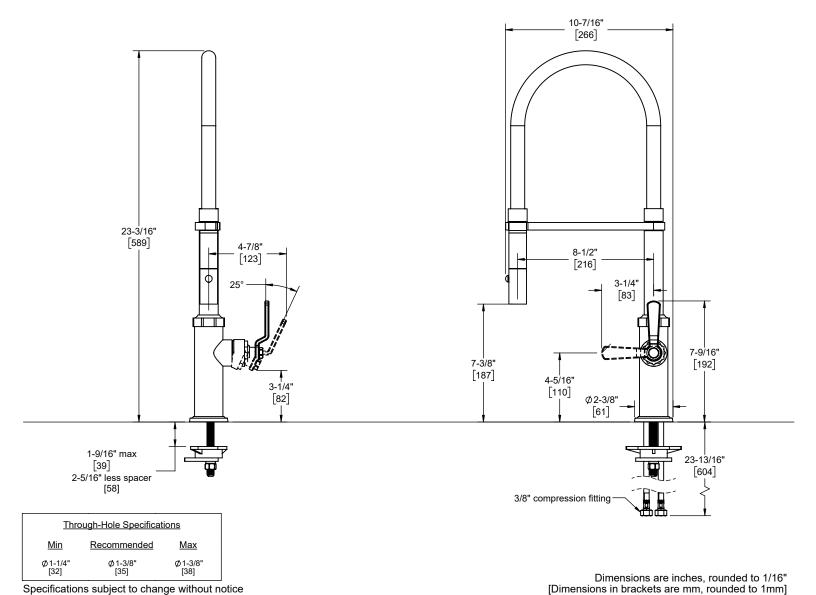

## <u>Descanso Works</u>®

**Culinary Kitchen Faucet** 

## **Features**

- · Available in 28 finishes including 13 PVD finishes
- · Brass construction with closed coil stainless steel spring
- 360° rotating arm with magnetic sprayhead docking
- · One button control for aerated or spray stream
- Spray jets have easy-to-clean surface
- Ceramic disc cartridge
- Max flow rate: 1.8 gpm (6.8 L/min)