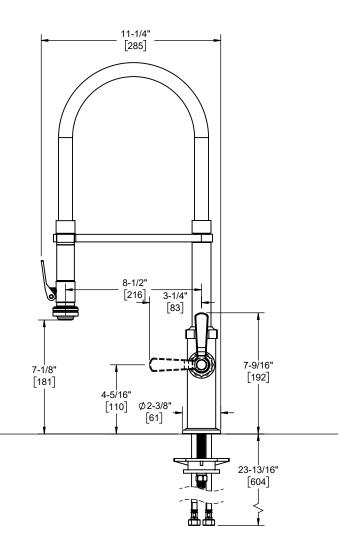

## **Codes/Standards Applicable**

Product meets or exceeds the following:

- ASME A112.18.1/CSA B125.1
- NSF 61, NSF 372, CEC, & DOE
- · Commonwealth of MA
- ADA compliant

K81-150SQ-BL

K81-150FSQ-BL

| Through-Hole Specifications |                  |                  |
|-----------------------------|------------------|------------------|
| <u>Min</u>                  | Recommended      | <u>Max</u>       |
| Ø1-1/4"<br>[32]             | Ø 1-3/8"<br>[35] | Ø 1-3/8"<br>[38] |
|                             | •                |                  |

Specifications subject to change without notice

Dimensions are inches, rounded to 1/16" [Dimensions in brackets are mm, rounded to 1mm]