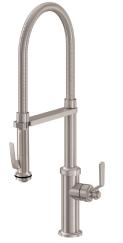

## <u>Descanso Works</u>®

Squeeze Lever Culinary Kitchen Faucet

## **Features**

- Available in 28 finishes including 13 PVD finishes
- · Brass construction with closed coil stainless steel spring
- 360° rotating arm with magnetic sprayhead docking
- Squeeze lever activates spray mode
- Spray jets have easy-to-clean surface
- Ceramic disc cartridge
- Max flow rate: 1.8 gpm (6.8 L/min)