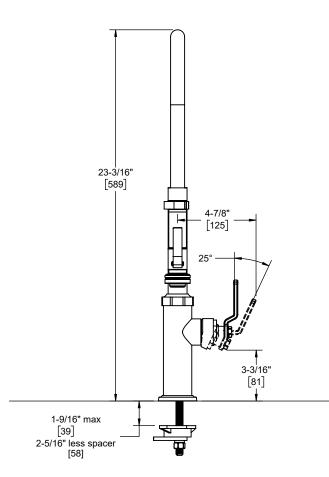

## **Codes/Standards Applicable**

Product meets or exceeds the following:

- ASME A112.18.1/CSA B125.1
- NSF 61, NSF 372, CEC, & DOE
- · Commonwealth of MA
- ADA compliant

K81-150SQ-BL

K81-150FSQ-BL

| Through-Hole Specifications |                  |                  |
|-----------------------------|------------------|------------------|
| <u>Min</u>                  | Recommended      | <u>Max</u>       |
| Ø1-1/4"<br>[32]             | Ø 1-3/8"<br>[35] | Ø 1-3/8"<br>[38] |
|                             | •                |                  |

Specifications subject to change without notice

Dimensions are inches, rounded to 1/16" [Dimensions in brackets are mm, rounded to 1mm]