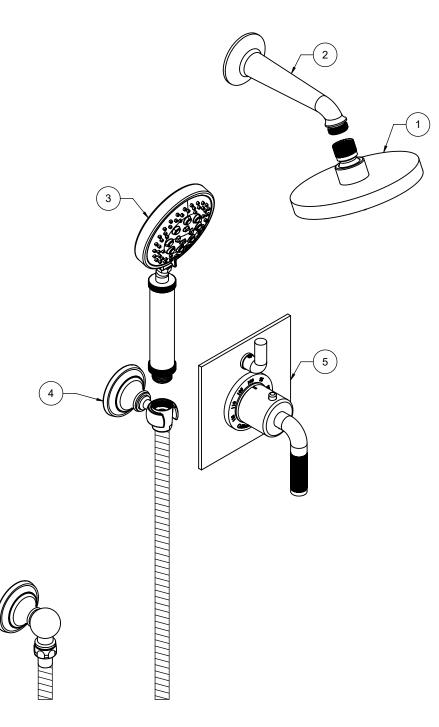

## "ZZ" denotes finish, "FR" denotes flow rate

| Item | Model            | Description                                      | Links               |
|------|------------------|--------------------------------------------------|---------------------|
| 1    | SH-083.FR-ZZ     | 5-5/8" Multi-Function Showerhead                 | Specification Sheet |
| 2    | SH-01.6-ZZ       | One Piece 6" Shower Arm & Flange                 | Specification Sheet |
| 3    | HS-083-30K.FR-ZZ | 4-1/16" Brass Multi-Function Handshower          | Specification Sheet |
| 4    | 9125-48-ZZ       | Wall Mounted Handshower Kit                      | Specification Sheet |
| 5    | TO-THF1L-30K-ZZ  | StyleTherm® Trim Only with Single Volume Control | Specification Sheet |