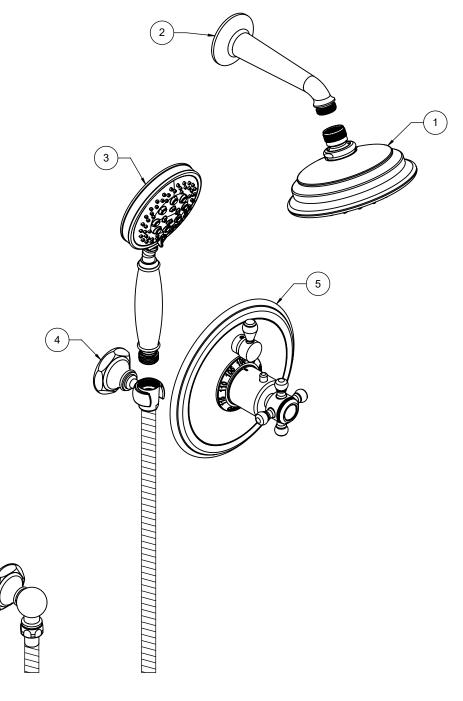

## <u>Monterey</u>™

## StyleTherm® 1/2" Thermostatic Shower System

KT02-47.FR

"ZZ" denotes finish, "FR" denotes flow rate

| Item | Model         | Description                                      | Links               |
|------|---------------|--------------------------------------------------|---------------------|
| 1    | SH-073.FR-ZZ  | 5-5/8" Multi-Function Showerhead                 | Specification Sheet |
| 2    | SH-01.6-ZZ    | One Piece 6" Shower Arm & Flange                 | Specification Sheet |
| 3    | HS-073.FR-ZZ  | 4-1/8" Brass Multi-Function Handshower           | Specification Sheet |
| 4    | 9125-47-ZZ    | Wall Mounted Handshower Kit                      | Specification Sheet |
| 5    | TO-TH1L-47-ZZ | StyleTherm® Trim Only with Single Volume Control | Specification Sheet |