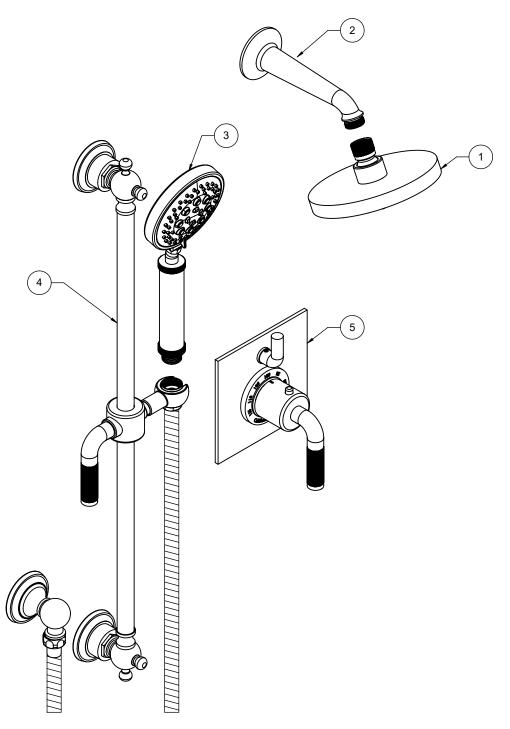

## "ZZ" denotes finish, "FR" denotes flow rate

| Item | Model            | Description                                      | Links               |
|------|------------------|--------------------------------------------------|---------------------|
| 1    | SH-083.FR-ZZ     | 5-5/8" Multi-Function Showerhead                 | Specification Sheet |
| 2    | SH-01.6-ZZ       | One Piece 6" Shower Arm & Flange                 | Specification Sheet |
| 3    | HS-083-30K.FR-ZZ | 4-1/16" Brass Multi-Function Handshower          | Specification Sheet |
| 4    | 9129-30K-ZZ      | Slide Bar Handshower Kit                         | Specification Sheet |
| 5    | TO-THF1L-30K-ZZ  | StyleTherm® Trim Only with Single Volume Control | Specification Sheet |