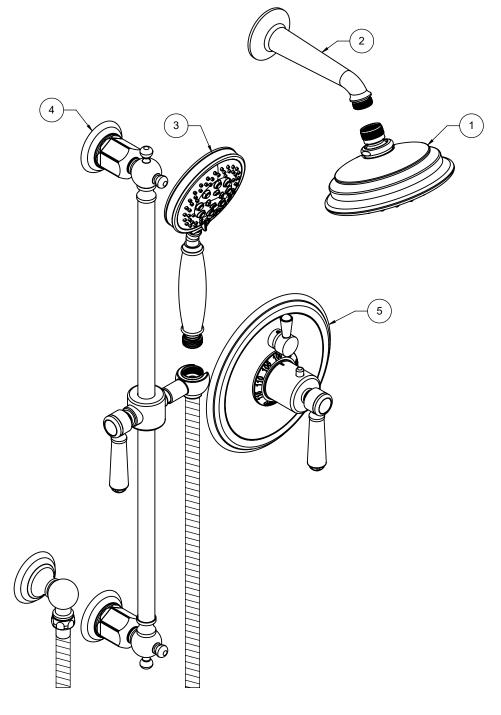

## StyleTherm® 1/2" Thermostatic Shower System

KT03-33.FR

"ZZ" denotes finish. "FR" denotes flow rate

| ZZ denotes initial, 117 denotes new rate |               |                                                  |                     |
|------------------------------------------|---------------|--------------------------------------------------|---------------------|
| Item                                     | Model         | Description                                      | Links               |
| 1                                        | SH-073.FR-ZZ  | 5-5/8" Multi-Function Showerhead                 | Specification Sheet |
| 2                                        | SH-01.6-ZZ    | One Piece 6" Shower Arm & Flange                 | Specification Sheet |
| 3                                        | HS-073.FR-ZZ  | 4-1/8" Brass Multi-Function Handshower           | Specification Sheet |
| 4                                        | 9129-33-ZZ    | Slide Bar Handshower Kit                         | Specification Sheet |
| 5                                        | TO-TH1L-33-ZZ | StyleTherm® Trim Only with Single Volume Control | Specification Sheet |

## <u>Montecito</u>™