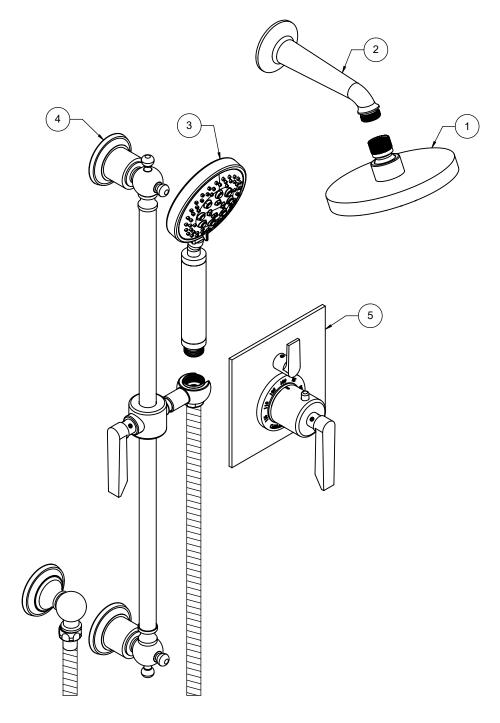

## StyleTherm® 1/2" Thermostatic Shower System

KT03-45.FR

"ZZ" denotes finish. "FR" denotes flow rate

| Item | Model          | Description                                      | Links               |
|------|----------------|--------------------------------------------------|---------------------|
| 1    | SH-083.FR-ZZ   | 5-5/8" Multi-Function Showerhead                 | Specification Sheet |
| 2    | SH-01.6-ZZ     | One Piece 6" Shower Arm & Flange                 | Specification Sheet |
| 3    | HS-083.FR-ZZ   | 4-1/8" Brass Multi-Function Handshower           | Specification Sheet |
| 4    | 9129-45-ZZ     | Slide Bar Handshower Kit                         | Specification Sheet |
| 5    | TO-THF1L-45-ZZ | StyleTherm® Trim Only with Single Volume Control | Specification Sheet |