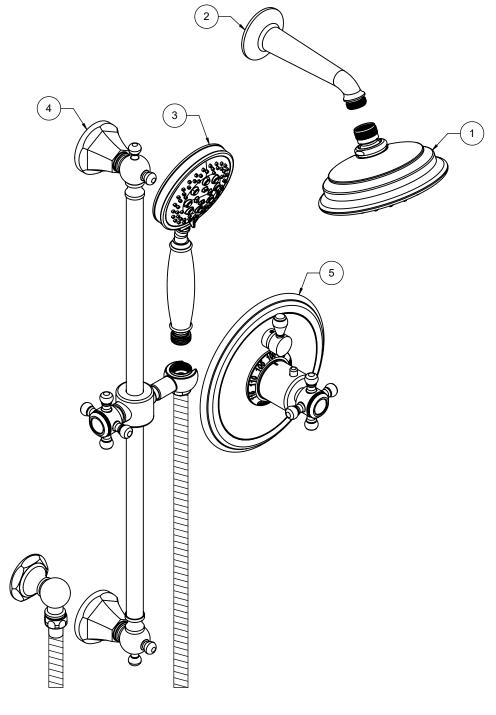

## <u>Monterey</u>™

## StyleTherm® 1/2" Thermostatic Shower System

KT03-47.FR

"ZZ" denotes finish, "FR" denotes flow rate

| Item | Model         | Description                                      | Links               |
|------|---------------|--------------------------------------------------|---------------------|
| 1    | SH-073.FR-ZZ  | 5-5/8" Multi-Function Showerhead                 | Specification Sheet |
| 2    | SH-01.6-ZZ    | One Piece 6" Shower Arm & Flange                 | Specification Sheet |
| 3    | HS-073.FR-ZZ  | 4-1/8" Brass Multi-Function Handshower           | Specification Sheet |
| 4    | 9129-47-ZZ    | Slide Bar Handshower Kit                         | Specification Sheet |
| 5    | TO-TH1L-47-ZZ | StyleTherm® Trim Only with Single Volume Control | Specification Sheet |