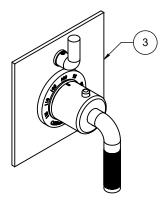

## "ZZ" denotes finish, "FR" denotes flow rate

| Item | Model           | Description                                      | Links               |
|------|-----------------|--------------------------------------------------|---------------------|
| 1    | SH-083.FR-ZZ    | 5-5/8" Multi-Function Showerhead                 | Specification Sheet |
| 2    | SH-01.6-ZZ      | One Piece 6" Shower Arm & Flange                 | Specification Sheet |
| 3    | TO-THF1L-30K-ZZ | StyleTherm® Trim Only with Single Volume Control | Specification Sheet |
| 4    | TS-30K-30-ZZ    | Wall Tub Spout                                   | Specification Sheet |