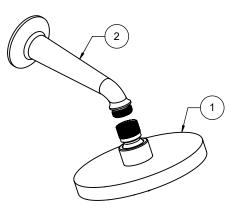

## "ZZ" denotes finish, "FR" denotes flow rate

| Item | Model           | Description                                      | Links               |
|------|-----------------|--------------------------------------------------|---------------------|
| 1    | SH-083.FR-ZZ    | 5-5/8" Multi-Function Showerhead                 | Specification Sheet |
| 2    | SH-01.6-ZZ      | One Piece 6" Shower Arm & Flange                 | Specification Sheet |
| 3    | TO-THF1L-30K-ZZ | StyleTherm® Trim Only with Single Volume Control | Specification Sheet |
| 4    | TS-30K-30-ZZ    | Wall Tub Spout                                   | Specification Sheet |