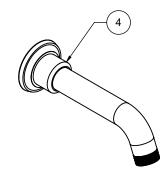

## "ZZ" denotes finish, "FR" denotes flow rate

| Item | Model           | Description                                      | Links               |
|------|-----------------|--------------------------------------------------|---------------------|
| 1    | SH-083.FR-ZZ    | 5-5/8" Multi-Function Showerhead                 | Specification Sheet |
| 2    | SH-01.6-ZZ      | One Piece 6" Shower Arm & Flange                 | Specification Sheet |
| 3    | TO-THF1L-30K-ZZ | StyleTherm® Trim Only with Single Volume Control | Specification Sheet |
| 4    | TS-30K-30-ZZ    | Wall Tub Spout                                   | Specification Sheet |