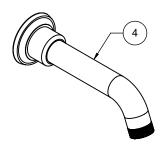

## StyleTherm® 1/2" Thermostatic Shower System

KT05-30K.FR

"ZZ" denotes finish, "FR" denotes flow rate

| ZZ denotes initiali, 117 denotes now rate |                 |                                                |                     |
|-------------------------------------------|-----------------|------------------------------------------------|---------------------|
| Item                                      | Model           | Description                                    | Links               |
| 1                                         | SH-083.FR-ZZ    | 5-5/8" Multi-Function Showerhead               | Specification Sheet |
| 2                                         | SH-01.6-ZZ      | One Piece 6" Shower Arm & Flange               | Specification Sheet |
| 3                                         | TO-THF2L-30K-ZZ | StyleTherm® Trim Only with Dual Volume Control | Specification Sheet |
| 4                                         | TS-30K-30-ZZ    | Wall Tub Spout                                 | Specification Sheet |