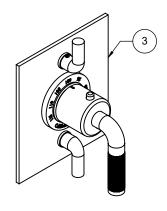

## StyleTherm® 1/2" Thermostatic Shower System

KT05-30K.FR

"ZZ" denotes finish, "FR" denotes flow rate

| ZZ denotes initiali, 117 denotes now rate |                 |                                                |                     |
|-------------------------------------------|-----------------|------------------------------------------------|---------------------|
| Item                                      | Model           | Description                                    | Links               |
| 1                                         | SH-083.FR-ZZ    | 5-5/8" Multi-Function Showerhead               | Specification Sheet |
| 2                                         | SH-01.6-ZZ      | One Piece 6" Shower Arm & Flange               | Specification Sheet |
| 3                                         | TO-THF2L-30K-ZZ | StyleTherm® Trim Only with Dual Volume Control | Specification Sheet |
| 4                                         | TS-30K-30-ZZ    | Wall Tub Spout                                 | Specification Sheet |