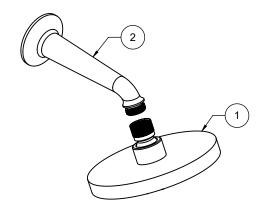

## StyleTherm® 1/2" Thermostatic Shower System

KT05-30K.FR

"ZZ" denotes finish, "FR" denotes flow rate

| ZZ denotes initiali, 117 denotes now rate |                 |                                                |                     |
|-------------------------------------------|-----------------|------------------------------------------------|---------------------|
| Item                                      | Model           | Description                                    | Links               |
| 1                                         | SH-083.FR-ZZ    | 5-5/8" Multi-Function Showerhead               | Specification Sheet |
| 2                                         | SH-01.6-ZZ      | One Piece 6" Shower Arm & Flange               | Specification Sheet |
| 3                                         | TO-THF2L-30K-ZZ | StyleTherm® Trim Only with Dual Volume Control | Specification Sheet |
| 4                                         | TS-30K-30-ZZ    | Wall Tub Spout                                 | Specification Sheet |