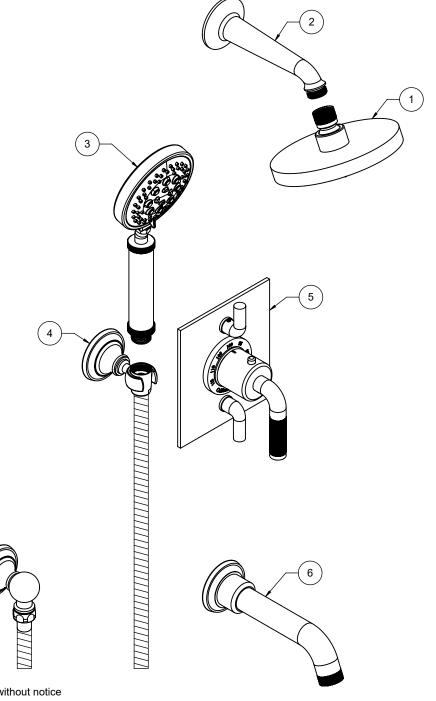

## StyleTherm® 1/2" Thermostatic Shower System

KT07-30K.FR

"ZZ" denotes finish. "FR" denotes flow rate

| Item | Model            | Description                                    | Links               |
|------|------------------|------------------------------------------------|---------------------|
| 1    | SH-083.FR-ZZ     | 5-5/8" Multi-Function Showerhead               | Specification Sheet |
| 2    | SH-01.6-ZZ       | One Piece 6" Shower Arm & Flange               | Specification Sheet |
| 3    | HS-083-30K.FR-ZZ | 4-1/16" Brass Multi-Function Handshower        | Specification Sheet |
| 4    | 9125-48-ZZ       | Wall Mounted Handshower Kit                    | Specification Sheet |
| 5    | TO-THF2L-30K-ZZ  | StyleTherm® Trim Only with Dual Volume Control | Specification Sheet |
| 6    | TS-30K-30-ZZ     | Wall Tub Spout                                 | Specification Sheet |