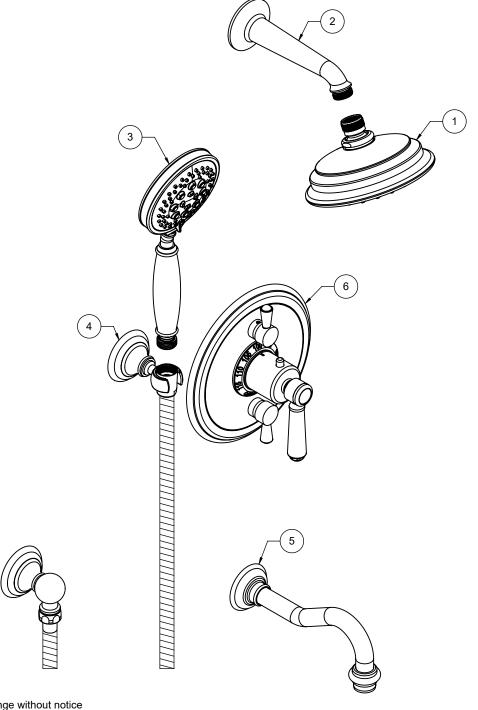

## StyleTherm® 1/2" Thermostatic Shower System

KT07-33.FR

"ZZ" denotes finish, "FR" denotes flow rate

| The second secon |               |                                                |                     |
|--------------------------------------------------------------------------------------------------------------------------------------------------------------------------------------------------------------------------------------------------------------------------------------------------------------------------------------------------------------------------------------------------------------------------------------------------------------------------------------------------------------------------------------------------------------------------------------------------------------------------------------------------------------------------------------------------------------------------------------------------------------------------------------------------------------------------------------------------------------------------------------------------------------------------------------------------------------------------------------------------------------------------------------------------------------------------------------------------------------------------------------------------------------------------------------------------------------------------------------------------------------------------------------------------------------------------------------------------------------------------------------------------------------------------------------------------------------------------------------------------------------------------------------------------------------------------------------------------------------------------------------------------------------------------------------------------------------------------------------------------------------------------------------------------------------------------------------------------------------------------------------------------------------------------------------------------------------------------------------------------------------------------------------------------------------------------------------------------------------------------------|---------------|------------------------------------------------|---------------------|
| Item                                                                                                                                                                                                                                                                                                                                                                                                                                                                                                                                                                                                                                                                                                                                                                                                                                                                                                                                                                                                                                                                                                                                                                                                                                                                                                                                                                                                                                                                                                                                                                                                                                                                                                                                                                                                                                                                                                                                                                                                                                                                                                                           | Model         | Description                                    | Links               |
| 1                                                                                                                                                                                                                                                                                                                                                                                                                                                                                                                                                                                                                                                                                                                                                                                                                                                                                                                                                                                                                                                                                                                                                                                                                                                                                                                                                                                                                                                                                                                                                                                                                                                                                                                                                                                                                                                                                                                                                                                                                                                                                                                              | SH-073.FR-ZZ  | 5-5/8" Multi-Function Showerhead               | Specification Sheet |
| 2                                                                                                                                                                                                                                                                                                                                                                                                                                                                                                                                                                                                                                                                                                                                                                                                                                                                                                                                                                                                                                                                                                                                                                                                                                                                                                                                                                                                                                                                                                                                                                                                                                                                                                                                                                                                                                                                                                                                                                                                                                                                                                                              | SH-01.6-ZZ    | One Piece 6" Shower Arm & Flange               | Specification Sheet |
| 3                                                                                                                                                                                                                                                                                                                                                                                                                                                                                                                                                                                                                                                                                                                                                                                                                                                                                                                                                                                                                                                                                                                                                                                                                                                                                                                                                                                                                                                                                                                                                                                                                                                                                                                                                                                                                                                                                                                                                                                                                                                                                                                              | HS-073.FR-ZZ  | 4-1/8" Brass Multi-Function Handshower         | Specification Sheet |
| 4                                                                                                                                                                                                                                                                                                                                                                                                                                                                                                                                                                                                                                                                                                                                                                                                                                                                                                                                                                                                                                                                                                                                                                                                                                                                                                                                                                                                                                                                                                                                                                                                                                                                                                                                                                                                                                                                                                                                                                                                                                                                                                                              | 9125-42-ZZ    | Wall Mounted Handshower Kit                    | Specification Sheet |
| 5                                                                                                                                                                                                                                                                                                                                                                                                                                                                                                                                                                                                                                                                                                                                                                                                                                                                                                                                                                                                                                                                                                                                                                                                                                                                                                                                                                                                                                                                                                                                                                                                                                                                                                                                                                                                                                                                                                                                                                                                                                                                                                                              | TS-67-ZZ      | Wall Tub Spout                                 | Specification Sheet |
| 6                                                                                                                                                                                                                                                                                                                                                                                                                                                                                                                                                                                                                                                                                                                                                                                                                                                                                                                                                                                                                                                                                                                                                                                                                                                                                                                                                                                                                                                                                                                                                                                                                                                                                                                                                                                                                                                                                                                                                                                                                                                                                                                              | TO-TH2L-33-ZZ | StyleTherm® Trim Only with Dual Volume Control | Specification Sheet |