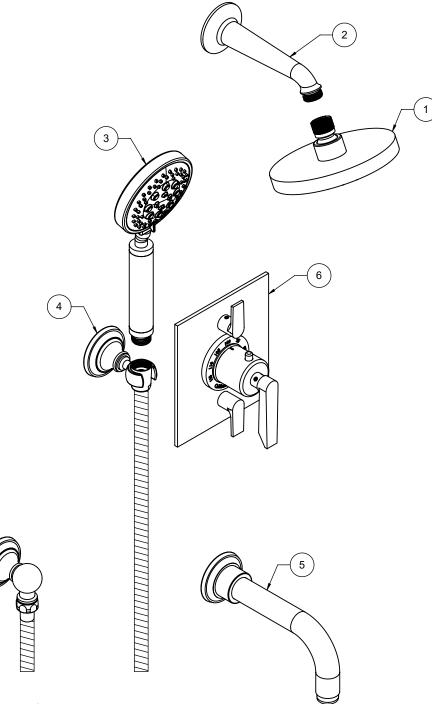

## <u>Rincon Bay</u>™

## StyleTherm® 1/2" Thermostatic Shower System

KT07-45.FR

## "ZZ" denotes finish, "FR" denotes flow rate

| Item | Model          | Description                                    | Links               |
|------|----------------|------------------------------------------------|---------------------|
| 1    | SH-083.FR-ZZ   | 5-5/8" Multi-Function Showerhead               | Specification Sheet |
| 2    | SH-01.6-ZZ     | One Piece 6" Shower Arm & Flange               | Specification Sheet |
| 3    | HS-083.FR-ZZ   | 4-1/8" Brass Multi-Function Handshower         | Specification Sheet |
| 4    | 9125-48-ZZ     | Wall Mounted Handshower Kit                    | Specification Sheet |
| 5    | TS-45-ZZ       | Wall Tub Spout                                 | Specification Sheet |
| 6    | TO-THF2L-45-ZZ | StyleTherm® Trim Only with Dual Volume Control | Specification Sheet |