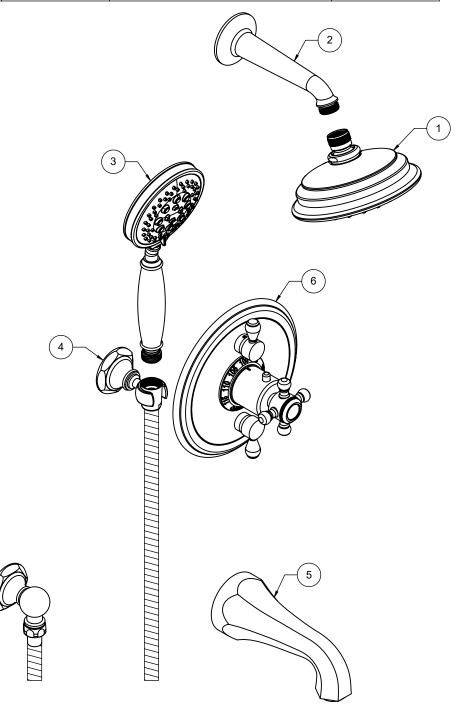

## "ZZ" denotes finish, "FR" denotes flow rate

| Item | Model         | Description                                    | Links               |
|------|---------------|------------------------------------------------|---------------------|
| 1    | SH-073.FR-ZZ  | 5-5/8" Multi-Function Showerhead               | Specification Sheet |
| 2    | SH-01.6-ZZ    | One Piece 6" Shower Arm & Flange               | Specification Sheet |
| 3    | HS-073.FR-ZZ  | 4-1/8" Brass Multi-Function Handshower         | Specification Sheet |
| 4    | 9125-47-ZZ    | Wall Mounted Handshower Kit                    | Specification Sheet |
| 5    | TS-47-ZZ      | Wall Tub Spout                                 | Specification Sheet |
| 6    | TO-TH2L-47-ZZ | StyleTherm® Trim Only with Dual Volume Control | Specification Sheet |