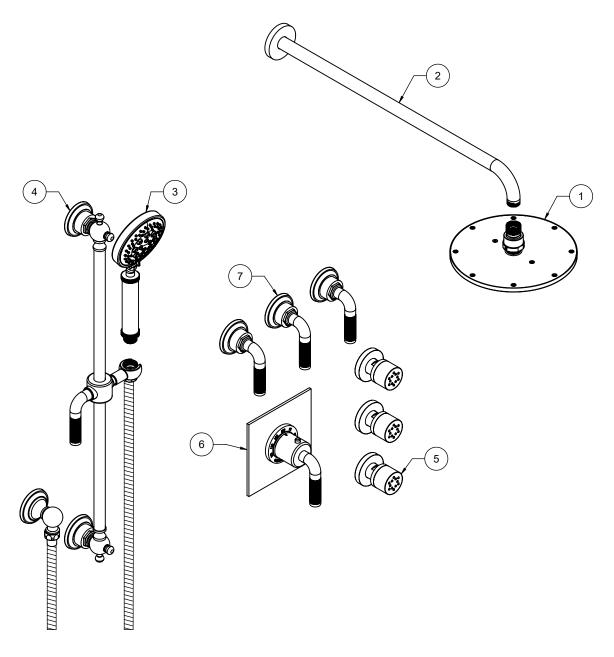

## StyleTherm® 3/4" Thermostatic Shower System

KT08-30K.FR

"ZZ" denotes finish, "FR" denotes flow rate

| Item | Model            | Description                             | Links               |
|------|------------------|-----------------------------------------|---------------------|
| 1    | SH-162-8.FR-ZZ   | 8" Diameter Ultra-Thin Round Showerhead | Specification Sheet |
| 2    | 9113-65-ZZ       | 20" Wall Shower Arm                     | Specification Sheet |
| 3    | HS-083-30K.FR-ZZ | 4-1/16" Brass Multi-Function Handshower | Specification Sheet |
| 4    | 9129-30K-ZZ      | Slide Bar Handshower Kit                | Specification Sheet |
| 5    | BS-65-ZZ         | Self-Cleaning Jet Body Spray            | Specification Sheet |
| 6    | TO-THFN-30K-ZZ   | StyleTherm® 3/4" Thermostatic Trim Only | Specification Sheet |
| 7    | TO-30K-W-ZZ      | Wall or Deck Handle Trim Only           | Specification Sheet |