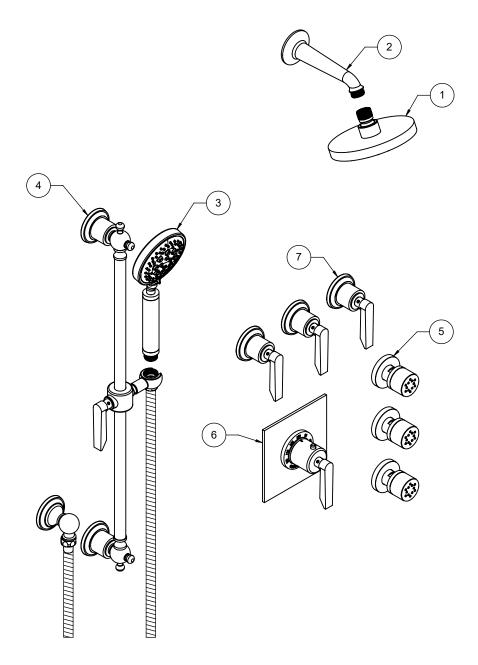

## StyleTherm® 3/4" Thermostatic Shower System

KT08-45.FR

| Item | Model         | Description                             | Links               |
|------|---------------|-----------------------------------------|---------------------|
| 1    | SH-083.FR-ZZ  | 5-5/8" Multi-Function Showerhead        | Specification Sheet |
| 2    | SH-01.6-ZZ    | One Piece 6" Shower Arm & Flange        | Specification Sheet |
| 3    | HS-083.FR-ZZ  | 4-1/8" Brass Multi-Function Handshower  | Specification Sheet |
| 4    | 9129-45-ZZ    | Slide Bar Handshower Kit                | Specification Sheet |
| 5    | BS-65-ZZ      | Self-Cleaning Jet Body Spray            | Specification Sheet |
| 6    | TO-THFN-45-ZZ | StyleTherm® 3/4" Thermostatic Trim Only | Specification Sheet |
| 7    | TO-45-W-ZZ    | Wall or Deck Handle Trim Only           | Specification Sheet |