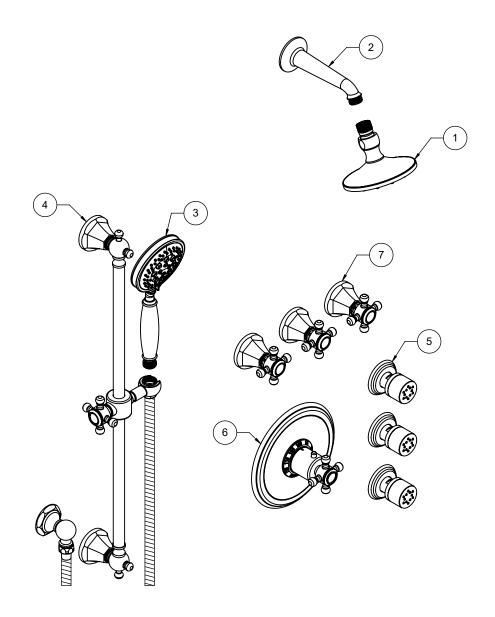

| Item | Model        | Description                             | Links               |
|------|--------------|-----------------------------------------|---------------------|
| 1    | SH-43.FR-ZZ  | 5" 42 Jet Showerhead                    | Specification Sheet |
| 2    | SH-01.6-ZZ   | One Piece 6" Shower Arm & Flange        | Specification Sheet |
| 3    | HS-073.FR-ZZ | 4-1/8" Brass Multi-Function Handshower  | Specification Sheet |
| 4    | 9129-47-ZZ   | Slide Bar Handshower Kit                | Specification Sheet |
| 5    | BS-60-ZZ     | Self-Cleaning Jet Body Spray            | Specification Sheet |
| 6    | TO-THN-47-ZZ | StyleTherm® 3/4" Thermostatic Trim Only | Specification Sheet |
| 7    | TO-47-W-ZZ   | Wall or Deck Handle Trim Only           | Specification Sheet |