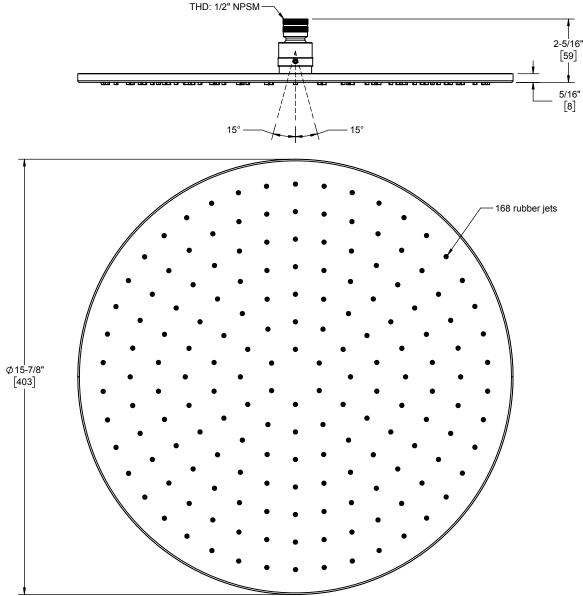

Dimensions are inches, rounded to 1/16" [Dimensions in brackets are mm, rounded to 1mm]